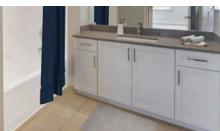

## Finish Package Comparison Chart

Select finishes shown vary throughout the property and are packaged together.

Pick the perfect finishing touch for the apartment you'll love to call home.

| PACKAGE          | CLASSIC PACKAGE I                                              | RENOVATED PACKAGE I                                                    |
|------------------|----------------------------------------------------------------|------------------------------------------------------------------------|
| APPLIANCES       | White                                                          | Stainless Steel                                                        |
| KITCHEN FLOORING | Tile                                                           | Hard Surface Plank                                                     |
| COUNTERTOPS      | Beige Speckled Granite                                         | Grey Quartz                                                            |
| CABINETRY        | Maple                                                          | White                                                                  |
| BACKSPLASH       | N/A                                                            | Grey Tile                                                              |
| FINISHES         | Standard                                                       | Upgraded                                                               |
| LIGHTING         | Standard                                                       | Upgraded                                                               |
| OTHER FEATURES   | Carpet in common areas.  Hard surface flooring in select homes | Hard surface flooring throughout. Carpet in bedrooms (in select homes) |