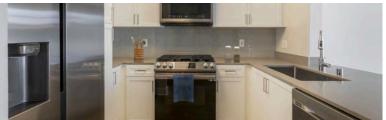

## Finish Package Comparison Chart

Select finishes shown vary throughout the property and are packaged together.

Pick the perfect finishing touch for the apartment you'll love to call home.

| PACKAGE          | CLASSIC PACKAGE I                                              | RENOVATED PACKAGE I                                                    |
|------------------|----------------------------------------------------------------|------------------------------------------------------------------------|
| APPLIANCES       | White                                                          | Stainless Steel                                                        |
| KITCHEN FLOORING | Tile                                                           | Hard Surface Plank                                                     |
| COUNTERTOPS      | Beige Speckled Granite                                         | Grey Quartz                                                            |
| CABINETRY        | Maple                                                          | White                                                                  |
| BACKSPLASH       | N/A                                                            | Grey Tile                                                              |
| FINISHES         | Standard                                                       | Upgraded                                                               |
| LIGHTING         | Standard                                                       | Upgraded                                                               |
| OTHER FEATURES   | Carpet in common areas.  Hard surface flooring in select homes | Hard surface flooring throughout. Carpet in bedrooms (in select homes) |