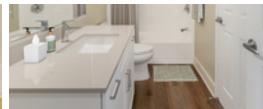

## Finish Package Comparison Chart

Select finishes shown vary throughout the property and are packaged together.

finishes that feel like home.

| PACKAGE          | CLASSIC PACKAGE I                                   | CLASSIC PACKAGE II                                  | RENOVATED PACKAGE I                                                  |  |
|------------------|-----------------------------------------------------|-----------------------------------------------------|----------------------------------------------------------------------|--|
| APPLIANCES       | White                                               | Black                                               | Stainless Steel                                                      |  |
| KITCHEN FLOORING | Hard Surface Plank                                  | Hard Surface Plank                                  | Hard Surface Plank                                                   |  |
| COUNTERTOPS      | Beige Laminate                                      | Dark Laminate                                       | Beige Granite                                                        |  |
| CABINETRY        | White                                               | Cherry                                              | White Shaker                                                         |  |
| BACKSPLASH       | N/A                                                 | N/A                                                 | N/A                                                                  |  |
| FINISHES         | Standard                                            | Standard                                            | Upgraded                                                             |  |
| LIGHTING         | Standard                                            | Standard                                            | Upgraded                                                             |  |
| OTHER FEATURES   | Living room flooring varies.<br>Carpet in bedrooms. | Living room flooring varies.<br>Carpet in bedrooms. | Hard surface flooring throughout *Carpet in bedrooms on upper floors |  |