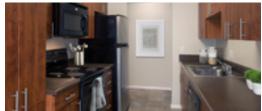

## Finish Package Comparison Chart

Select finishes shown vary throughout the property and are packaged together.

finishes that feel like home.

| PACKAGE          | CLASSIC PACKAGE I                                   | CLASSIC PACKAGE II                                  | RENOVATED PACKAGE I                                                  |  |
|------------------|-----------------------------------------------------|-----------------------------------------------------|----------------------------------------------------------------------|--|
| APPLIANCES       | White                                               | Black                                               | Stainless Steel                                                      |  |
| KITCHEN FLOORING | Hard Surface Plank                                  | Hard Surface Plank                                  | Hard Surface Plank                                                   |  |
| COUNTERTOPS      | Beige Laminate                                      | Dark Laminate                                       | Beige Granite                                                        |  |
| CABINETRY        | White                                               | Cherry                                              | White Shaker                                                         |  |
| BACKSPLASH       | N/A                                                 | N/A                                                 | N/A                                                                  |  |
| FINISHES         | Standard                                            | Standard                                            | Upgraded                                                             |  |
| LIGHTING         | Standard                                            | Standard                                            | Upgraded                                                             |  |
| OTHER FEATURES   | Living room flooring varies.<br>Carpet in bedrooms. | Living room flooring varies.<br>Carpet in bedrooms. | Hard surface flooring throughout *Carpet in bedrooms on upper floors |  |