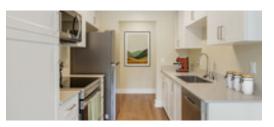

## Finish Package Comparison Chart

Select finishes shown vary throughout the property and are packaged together.

finishes that feel like home.

| PACKAGE          | CLASSIC PACKAGE I                                   | CLASSIC PACKAGE II                                  | RENOVATED PACKAGE I                                                  |  |
|------------------|-----------------------------------------------------|-----------------------------------------------------|----------------------------------------------------------------------|--|
| APPLIANCES       | White                                               | Black                                               | Stainless Steel                                                      |  |
| KITCHEN FLOORING | Hard Surface Plank                                  | Hard Surface Plank                                  | Hard Surface Plank                                                   |  |
| COUNTERTOPS      | Beige Laminate                                      | Dark Laminate                                       | Beige Granite                                                        |  |
| CABINETRY        | White                                               | Cherry                                              | White Shaker                                                         |  |
| BACKSPLASH       | N/A                                                 | N/A                                                 | N/A                                                                  |  |
| FINISHES         | Standard                                            | Standard                                            | Upgraded                                                             |  |
| LIGHTING         | Standard                                            | Standard                                            | Upgraded                                                             |  |
| OTHER FEATURES   | Living room flooring varies.<br>Carpet in bedrooms. | Living room flooring varies.<br>Carpet in bedrooms. | Hard surface flooring throughout *Carpet in bedrooms on upper floors |  |