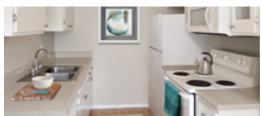

## Finish Package Comparison Chart

Select finishes shown vary throughout the property and are packaged together.

finishes that feel like home.

| PACKAGE          | CLASSIC PACKAGE I                                   | CLASSIC PACKAGE II                                  | RENOVATED PACKAGE I                                                  |  |
|------------------|-----------------------------------------------------|-----------------------------------------------------|----------------------------------------------------------------------|--|
| APPLIANCES       | White                                               | Black                                               | Stainless Steel                                                      |  |
| KITCHEN FLOORING | Hard Surface Plank                                  | Hard Surface Plank                                  | Hard Surface Plank                                                   |  |
| COUNTERTOPS      | Beige Laminate                                      | Dark Laminate                                       | Beige Granite                                                        |  |
| CABINETRY        | White                                               | Cherry                                              | White Shaker                                                         |  |
| BACKSPLASH       | N/A                                                 | N/A                                                 | N/A                                                                  |  |
| FINISHES         | Standard                                            | Standard                                            | Upgraded                                                             |  |
| LIGHTING         | Standard                                            | Standard                                            | Upgraded                                                             |  |
| OTHER FEATURES   | Living room flooring varies.<br>Carpet in bedrooms. | Living room flooring varies.<br>Carpet in bedrooms. | Hard surface flooring throughout *Carpet in bedrooms on upper floors |  |