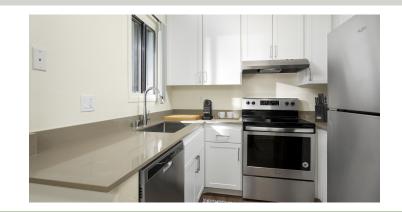

## Finish Package Comparison Chart

Select finishes shown vary throughout the property and are packaged together.

finishes that feel like home.

| PACKAGE          | CLASSIC PACKAGE                            | RENOVATED PACKAGE I               |  |
|------------------|--------------------------------------------|-----------------------------------|--|
| APPLIANCES       | White                                      | Stainless Steel                   |  |
| KITCHEN FLOORING | Tile                                       | Hard Surface Plank                |  |
| COUNTERTOPS      | White Speckled Granite                     | Light Grey Quartz                 |  |
| CABINETRY        | Oak Flat                                   | White Shaker                      |  |
| FINISHES         | Standard                                   | Upgraded                          |  |
| LIGHTING         | Standard                                   | Upgraded                          |  |
| OTHER FEATURES   | Carpet in living/dining areas and bedrooms | Hard surface flooring throughout* |  |