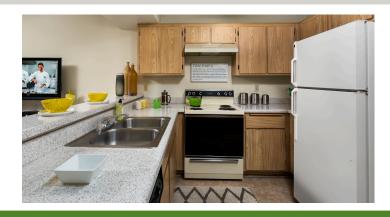

## Finish Package Comparison Chart

Select finishes shown vary throughout the property and are packaged together.

finishes that feel like home.

| PACKAGE          | CLASSIC PACKAGE                            | RENOVATED PACKAGE I               |  |
|------------------|--------------------------------------------|-----------------------------------|--|
| APPLIANCES       | White                                      | Stainless Steel                   |  |
| KITCHEN FLOORING | Tile                                       | Hard Surface Plank                |  |
| COUNTERTOPS      | White Speckled Granite                     | Light Grey Quartz                 |  |
| CABINETRY        | Oak Flat                                   | White Shaker                      |  |
| FINISHES         | Standard                                   | Upgraded                          |  |
| LIGHTING         | Standard                                   | Upgraded                          |  |
| OTHER FEATURES   | Carpet in living/dining areas and bedrooms | Hard surface flooring throughout* |  |