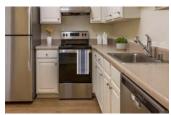

## Finish Package Comparison Chart

Select finishes shown vary throughout the property and are packaged together.

Pick the perfect finishing touch for the apartment you'll love to call home.

| PACKAGE          | CLASSIC MEADOWS                   | CLASSIC WOODS                   | RENOVATED WOODS I                                         | RENOVATED MEADOWS I                                       | RENOVATED MEADOWS II             |
|------------------|-----------------------------------|---------------------------------|-----------------------------------------------------------|-----------------------------------------------------------|----------------------------------|
| APPLIANCES       | White or Black                    | White                           | Stainless Steel                                           | Stainless Steel                                           | Stainless Steel                  |
| KITCHEN FLOORING | Vinyl Tile                        | Vinyl Tile                      | Hard Surface Plank                                        | Hard Surface Plank                                        | Hard Surface Plank               |
| COUNTERTOPS      | Beige Laminate                    | Grey Laminate                   | Grey Laminate                                             | Beige Laminate                                            | Grey Quartz                      |
| CABINETRY        | Cream with Wood Trim              | White                           | White                                                     | Cream with Wood Trim                                      | White                            |
| BACKSPLASH       | Standard                          | Standard                        | Standard                                                  | Standard                                                  | Grey Tile                        |
| FINISHES         | Standard                          | Standard                        | Standard                                                  | Standard                                                  | Upgraded                         |
| LIGHTING         | Standard                          | Standard                        | Standard                                                  | Standard                                                  | Upgraded                         |
| OTHER FEATURES   | Carpet in common areas/bedrooms C | Carpet in common areas/bedrooms | Hard surface flooring in common areas. Carpet in bedrooms | Hard surface flooring in common areas. Carpet in bedrooms | Hard surface flooring throughout |