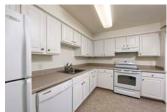

## Finish Package Comparison Chart

Select finishes shown vary throughout the property and are packaged together.

Pick the perfect finishing touch for the apartment you'll love to call home.

| PACKAGE          | CLASSIC MEADOWS                   | CLASSIC WOODS                   | RENOVATED WOODS I                                         | RENOVATED MEADOWS I                                       | RENOVATED MEADOWS II             |
|------------------|-----------------------------------|---------------------------------|-----------------------------------------------------------|-----------------------------------------------------------|----------------------------------|
| APPLIANCES       | White or Black                    | White                           | Stainless Steel                                           | Stainless Steel                                           | Stainless Steel                  |
| KITCHEN FLOORING | Vinyl Tile                        | Vinyl Tile                      | Hard Surface Plank                                        | Hard Surface Plank                                        | Hard Surface Plank               |
| COUNTERTOPS      | Beige Laminate                    | Grey Laminate                   | Grey Laminate                                             | Beige Laminate                                            | Grey Quartz                      |
| CABINETRY        | Cream with Wood Trim              | White                           | White                                                     | Cream with Wood Trim                                      | White                            |
| BACKSPLASH       | Standard                          | Standard                        | Standard                                                  | Standard                                                  | Grey Tile                        |
| FINISHES         | Standard                          | Standard                        | Standard                                                  | Standard                                                  | Upgraded                         |
| LIGHTING         | Standard                          | Standard                        | Standard                                                  | Standard                                                  | Upgraded                         |
| OTHER FEATURES   | Carpet in common areas/bedrooms C | Carpet in common areas/bedrooms | Hard surface flooring in common areas. Carpet in bedrooms | Hard surface flooring in common areas. Carpet in bedrooms | Hard surface flooring throughout |