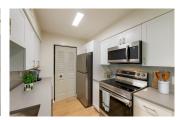

## Finish Package Comparison Chart

Select finishes shown vary throughout the property and are packaged together.

Pick the perfect finishing touch for the apartment you'll love to call home.

| PACKAGE          | CLASSIC MEADOWS                   | CLASSIC WOODS                   | RENOVATED WOODS I                                         | RENOVATED MEADOWS I                                       | RENOVATED MEADOWS II             |
|------------------|-----------------------------------|---------------------------------|-----------------------------------------------------------|-----------------------------------------------------------|----------------------------------|
| APPLIANCES       | White or Black                    | White                           | Stainless Steel                                           | Stainless Steel                                           | Stainless Steel                  |
| KITCHEN FLOORING | Vinyl Tile                        | Vinyl Tile                      | Hard Surface Plank                                        | Hard Surface Plank                                        | Hard Surface Plank               |
| COUNTERTOPS      | Beige Laminate                    | Grey Laminate                   | Grey Laminate                                             | Beige Laminate                                            | Grey Quartz                      |
| CABINETRY        | Cream with Wood Trim              | White                           | White                                                     | Cream with Wood Trim                                      | White                            |
| BACKSPLASH       | Standard                          | Standard                        | Standard                                                  | Standard                                                  | Grey Tile                        |
| FINISHES         | Standard                          | Standard                        | Standard                                                  | Standard                                                  | Upgraded                         |
| LIGHTING         | Standard                          | Standard                        | Standard                                                  | Standard                                                  | Upgraded                         |
| OTHER FEATURES   | Carpet in common areas/bedrooms C | Carpet in common areas/bedrooms | Hard surface flooring in common areas. Carpet in bedrooms | Hard surface flooring in common areas. Carpet in bedrooms | Hard surface flooring throughout |