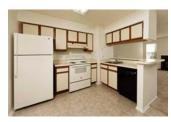

## Finish Package Comparison Chart

Select finishes shown vary throughout the property and are packaged together.

Pick the perfect finishing touch for the apartment you'll love to call home.

| PACKAGE          | CLASSIC MEADOWS                   | CLASSIC WOODS                   | RENOVATED WOODS I                                         | RENOVATED MEADOWS I                                       | RENOVATED MEADOWS II             |
|------------------|-----------------------------------|---------------------------------|-----------------------------------------------------------|-----------------------------------------------------------|----------------------------------|
| APPLIANCES       | White or Black                    | White                           | Stainless Steel                                           | Stainless Steel                                           | Stainless Steel                  |
| KITCHEN FLOORING | Vinyl Tile                        | Vinyl Tile                      | Hard Surface Plank                                        | Hard Surface Plank                                        | Hard Surface Plank               |
| COUNTERTOPS      | Beige Laminate                    | Grey Laminate                   | Grey Laminate                                             | Beige Laminate                                            | Grey Quartz                      |
| CABINETRY        | Cream with Wood Trim              | White                           | White                                                     | Cream with Wood Trim                                      | White                            |
| BACKSPLASH       | Standard                          | Standard                        | Standard                                                  | Standard                                                  | Grey Tile                        |
| FINISHES         | Standard                          | Standard                        | Standard                                                  | Standard                                                  | Upgraded                         |
| LIGHTING         | Standard                          | Standard                        | Standard                                                  | Standard                                                  | Upgraded                         |
| OTHER FEATURES   | Carpet in common areas/bedrooms C | Carpet in common areas/bedrooms | Hard surface flooring in common areas. Carpet in bedrooms | Hard surface flooring in common areas. Carpet in bedrooms | Hard surface flooring throughout |