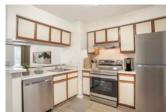

## Finish Package Comparison Chart

Select finishes shown vary throughout the property and are packaged together.

Pick the perfect finishing touch for the apartment you'll love to call home.

| PACKAGE          | CLASSIC MEADOWS                   | CLASSIC WOODS                   | RENOVATED WOODS I                                         | RENOVATED MEADOWS I                                       | RENOVATED MEADOWS II             |
|------------------|-----------------------------------|---------------------------------|-----------------------------------------------------------|-----------------------------------------------------------|----------------------------------|
| APPLIANCES       | White or Black                    | White                           | Stainless Steel                                           | Stainless Steel                                           | Stainless Steel                  |
| KITCHEN FLOORING | Vinyl Tile                        | Vinyl Tile                      | Hard Surface Plank                                        | Hard Surface Plank                                        | Hard Surface Plank               |
| COUNTERTOPS      | Beige Laminate                    | Grey Laminate                   | Grey Laminate                                             | Beige Laminate                                            | Grey Quartz                      |
| CABINETRY        | Cream with Wood Trim              | White                           | White                                                     | Cream with Wood Trim                                      | White                            |
| BACKSPLASH       | Standard                          | Standard                        | Standard                                                  | Standard                                                  | Grey Tile                        |
| FINISHES         | Standard                          | Standard                        | Standard                                                  | Standard                                                  | Upgraded                         |
| LIGHTING         | Standard                          | Standard                        | Standard                                                  | Standard                                                  | Upgraded                         |
| OTHER FEATURES   | Carpet in common areas/bedrooms C | Carpet in common areas/bedrooms | Hard surface flooring in common areas. Carpet in bedrooms | Hard surface flooring in common areas. Carpet in bedrooms | Hard surface flooring throughout |