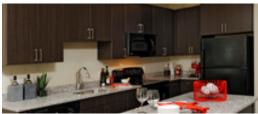

## Finish Package Comparison Chart

Select finishes shown vary throughout the property and are packaged together.

Pick the perfect finishing touch for the apartment you'll love to call home.

| PACKAGE          | URBAN                                               | CONTEMPORARY                                  | UPGRADED                                      |
|------------------|-----------------------------------------------------|-----------------------------------------------|-----------------------------------------------|
| APPLIANCES       | Black                                               | Black or Stainless Steel                      | Stainless Steel                               |
| KITCHEN FLOORING | Hard Surface Plank                                  | Hard Surface Plank                            | Hard Surface Plank                            |
| COUNTERTOPS      | Black Laminate (kitchen) +<br>White Laminate (bath) | Grey Speckled Granite                         | White Quartz or Grey Speckled Granite         |
| CABINETRY        | White                                               | Espresso                                      | Walnut or Espresso                            |
| BACKSPLASH       | N/A                                                 | Grey Tile (select homes)                      | Light Grey Tile                               |
| FINISHES         | Standard                                            | Standard                                      | Standard                                      |
| LIGHTING         | Standard                                            | Standard                                      | Standard                                      |
| OTHER FEATURES   | Hard surface flooring throughout                    | Carpet in bedrooms. Living room floor varies. | Carpet in bedrooms. Living room floor varies. |