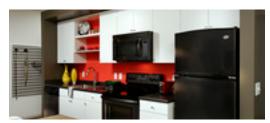

## Finish Package Comparison Chart

Select finishes shown vary throughout the property and are packaged together.

Pick the perfect finishing touch for the apartment you'll love to call home.

| PACKAGE          | URBAN                                               | CONTEMPORARY                                  | UPGRADED                                      |
|------------------|-----------------------------------------------------|-----------------------------------------------|-----------------------------------------------|
| APPLIANCES       | Black                                               | Black or Stainless Steel                      | Stainless Steel                               |
| KITCHEN FLOORING | Hard Surface Plank                                  | Hard Surface Plank                            | Hard Surface Plank                            |
| COUNTERTOPS      | Black Laminate (kitchen) +<br>White Laminate (bath) | Grey Speckled Granite                         | White Quartz or Grey Speckled Granite         |
| CABINETRY        | White                                               | Espresso                                      | Walnut or Espresso                            |
| BACKSPLASH       | N/A                                                 | Grey Tile (select homes)                      | Light Grey Tile                               |
| FINISHES         | Standard                                            | Standard                                      | Standard                                      |
| LIGHTING         | Standard                                            | Standard                                      | Standard                                      |
| OTHER FEATURES   | Hard surface flooring throughout                    | Carpet in bedrooms. Living room floor varies. | Carpet in bedrooms. Living room floor varies. |