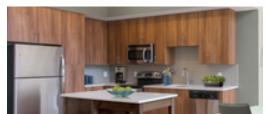

## Finish Package Comparison Chart

Select finishes shown vary throughout the property and are packaged together.

Pick the perfect finishing touch for the apartment you'll love to call home.

| PACKAGE          | URBAN                                               | CONTEMPORARY                                  | UPGRADED                                      |
|------------------|-----------------------------------------------------|-----------------------------------------------|-----------------------------------------------|
| APPLIANCES       | Black                                               | Black or Stainless Steel                      | Stainless Steel                               |
| KITCHEN FLOORING | Hard Surface Plank                                  | Hard Surface Plank                            | Hard Surface Plank                            |
| COUNTERTOPS      | Black Laminate (kitchen) +<br>White Laminate (bath) | Grey Speckled Granite                         | White Quartz or Grey Speckled Granite         |
| CABINETRY        | White                                               | Espresso                                      | Walnut or Espresso                            |
| BACKSPLASH       | N/A                                                 | Grey Tile (select homes)                      | Light Grey Tile                               |
| FINISHES         | Standard                                            | Standard                                      | Standard                                      |
| LIGHTING         | Standard                                            | Standard                                      | Standard                                      |
| OTHER FEATURES   | Hard surface flooring throughout                    | Carpet in bedrooms. Living room floor varies. | Carpet in bedrooms. Living room floor varies. |