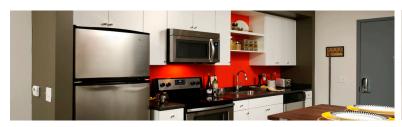

## Finish Package Comparison Chart

Select finishes shown vary throughout the property and are packaged together.

Finishes that feel like you.

| PACKAGE          | CLASSIC PACKAGE I                                     | RENOVATED PACKAGE I                                   |  |
|------------------|-------------------------------------------------------|-------------------------------------------------------|--|
| APPLIANCES       | Stainless Steel                                       | Stainless Steel                                       |  |
| KITCHEN FLOORING | Hard Surface Flooring                                 | Hard Surface Flooring                                 |  |
| COUNTERTOPS      | Black Laminate (Kitchen) White Cultured Marble (Bath) | Grey Quartz (Kitchen)<br>White Cultured Marble (Bath) |  |
| CABINETRY        | White                                                 | White                                                 |  |
| BACKSPLASH       | Mosaic Tile in Select Homes                           | Grey Tile                                             |  |
| FINISHES         | Standard                                              | Standard                                              |  |
| LIGHTING         | Standard                                              | Upgraded                                              |  |
| OTHER FEATURES   | Hard Surface Flooring in Common Areas & Bedrooms      | Hard Surface Flooring in Common Areas & Bedrooms      |  |