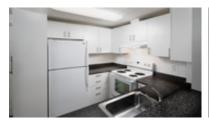

## Finish Package Comparison Chart

Select finishes shown vary throughout the property and are packaged together.

finishes that feel like home.

| PACKAGE          | CLASSIC I                                         | CLASSIC II         | RENOVATED I        | RENOVATED II       |  |
|------------------|---------------------------------------------------|--------------------|--------------------|--------------------|--|
| APPLIANCES       | White                                             | Black              | Stainless Steel    | Stainless Steel    |  |
| KITCHEN FLOORING | Hard Surface Plank                                | Hard Surface Plank | Hard Surface Plank | Hard Surface Plank |  |
| COUNTERTOPS      | Dark Grey Laminate                                | Grey Laminate      | Grey Granite       | Grey Quartz        |  |
| CABINETRY        | White                                             | Cherry             | White              | White              |  |
| BACKSPLASH       | Painted                                           | Painted            | White Subway Tile  | Grey Subway Tile   |  |
| FINISHES         | Standard                                          | Standard           | Upgraded           | Upgraded           |  |
| LIGHTING         | Standard                                          | Standard           | Standard           | Standard           |  |
| OTHER FEATURES   | All apartment homes feature carpeting in bedrooms |                    |                    |                    |  |