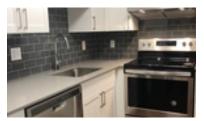

## Finish Package Comparison Chart

Select finishes shown vary throughout the property and are packaged together.

finishes that feel like home.

| PACKAGE          | CLASSIC I                                         | CLASSIC II         | RENOVATED I        | RENOVATED II       |  |
|------------------|---------------------------------------------------|--------------------|--------------------|--------------------|--|
| APPLIANCES       | White                                             | Black              | Stainless Steel    | Stainless Steel    |  |
| KITCHEN FLOORING | Hard Surface Plank                                | Hard Surface Plank | Hard Surface Plank | Hard Surface Plank |  |
| COUNTERTOPS      | Dark Grey Laminate                                | Grey Laminate      | Grey Granite       | Grey Quartz        |  |
| CABINETRY        | White                                             | Cherry             | White              | White              |  |
| BACKSPLASH       | Painted                                           | Painted            | White Subway Tile  | Grey Subway Tile   |  |
| FINISHES         | Standard                                          | Standard           | Upgraded           | Upgraded           |  |
| LIGHTING         | Standard                                          | Standard           | Standard           | Standard           |  |
| OTHER FEATURES   | All apartment homes feature carpeting in bedrooms |                    |                    |                    |  |