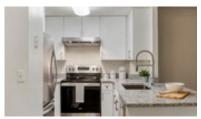

## Finish Package Comparison Chart

Select finishes shown vary throughout the property and are packaged together.

finishes that feel like home.

| PACKAGE          | CLASSIC I                                         | CLASSIC II         | RENOVATED I        | RENOVATED II       |  |
|------------------|---------------------------------------------------|--------------------|--------------------|--------------------|--|
| APPLIANCES       | White                                             | Black              | Stainless Steel    | Stainless Steel    |  |
| KITCHEN FLOORING | Hard Surface Plank                                | Hard Surface Plank | Hard Surface Plank | Hard Surface Plank |  |
| COUNTERTOPS      | Dark Grey Laminate                                | Grey Laminate      | Grey Granite       | Grey Quartz        |  |
| CABINETRY        | White                                             | Cherry             | White              | White              |  |
| BACKSPLASH       | Painted                                           | Painted            | White Subway Tile  | Grey Subway Tile   |  |
| FINISHES         | Standard                                          | Standard           | Upgraded           | Upgraded           |  |
| LIGHTING         | Standard                                          | Standard           | Standard           | Standard           |  |
| OTHER FEATURES   | All apartment homes feature carpeting in bedrooms |                    |                    |                    |  |