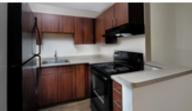

## Finish Package Comparison Chart

Select finishes shown vary throughout the property and are packaged together.

finishes that feel like home.

| PACKAGE          | CLASSIC I                                         | CLASSIC II         | RENOVATED I        | RENOVATED II       |  |
|------------------|---------------------------------------------------|--------------------|--------------------|--------------------|--|
| APPLIANCES       | White                                             | Black              | Stainless Steel    | Stainless Steel    |  |
| KITCHEN FLOORING | Hard Surface Plank                                | Hard Surface Plank | Hard Surface Plank | Hard Surface Plank |  |
| COUNTERTOPS      | Dark Grey Laminate                                | Grey Laminate      | Grey Granite       | Grey Quartz        |  |
| CABINETRY        | White                                             | Cherry             | White              | White              |  |
| BACKSPLASH       | Painted                                           | Painted            | White Subway Tile  | Grey Subway Tile   |  |
| FINISHES         | Standard                                          | Standard           | Upgraded           | Upgraded           |  |
| LIGHTING         | Standard                                          | Standard           | Standard           | Standard           |  |
| OTHER FEATURES   | All apartment homes feature carpeting in bedrooms |                    |                    |                    |  |