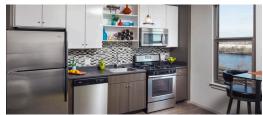

## Finish Package Comparison Chart

Select finishes shown vary throughout the property and are packaged together.

Finishes that feel like you.

| PACKAGE          | CLASSIC PACKAGE I                                | CLASSIC PACKAGE II                               | RENOVATED PACKAGE I                   |
|------------------|--------------------------------------------------|--------------------------------------------------|---------------------------------------|
| APPLIANCES       | White                                            | Stainless Steel                                  | Stainless Steel                       |
| KITCHEN FLOORING | Hard Surface Flooring                            | Hard Surface Flooring                            | Hard Surface Flooring                 |
| COUNTERTOPS      | Dark Laminate (Kitchen)<br>White Laminate (Bath) | Dark Laminate (Kitchen)<br>White Laminate (Bath) | Dark Quartz                           |
| CABINETRY        | White                                            | White / Dark Brown (Kitchen)<br>White (Bath)     | White                                 |
| BACKSPLASH       | Tile                                             | Tile                                             | Tile                                  |
| FINISHES         | Standard                                         | Standard                                         | Upgraded                              |
| LIGHTING         | Standard                                         | Upgraded                                         | Standard                              |
| OTHER FEATURES   | Hard Surface Flooring in Common Areas            | Hard Surface Flooring in Common Areas            | Hard Surface Flooring in Common Areas |