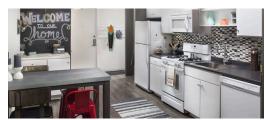

## Finish Package Comparison Chart

Select finishes shown vary throughout the property and are packaged together.

Finishes that feel like you.

| PACKAGE          | CLASSIC PACKAGE I                                | CLASSIC PACKAGE II                               | RENOVATED PACKAGE I                   |
|------------------|--------------------------------------------------|--------------------------------------------------|---------------------------------------|
| APPLIANCES       | White                                            | Stainless Steel                                  | Stainless Steel                       |
| KITCHEN FLOORING | Hard Surface Flooring                            | Hard Surface Flooring                            | Hard Surface Flooring                 |
| COUNTERTOPS      | Dark Laminate (Kitchen)<br>White Laminate (Bath) | Dark Laminate (Kitchen)<br>White Laminate (Bath) | Dark Quartz                           |
| CABINETRY        | White                                            | White / Dark Brown (Kitchen)<br>White (Bath)     | White                                 |
| BACKSPLASH       | Tile                                             | Tile                                             | Tile                                  |
| FINISHES         | Standard                                         | Standard                                         | Upgraded                              |
| LIGHTING         | Standard                                         | Upgraded                                         | Standard                              |
| OTHER FEATURES   | Hard Surface Flooring in Common Areas            | Hard Surface Flooring in Common Areas            | Hard Surface Flooring in Common Areas |