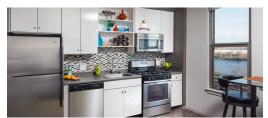

## Finish Package Comparison Chart

Select finishes shown vary throughout the property and are packaged together.

Finishes that feel like you.

| PACKAGE          | CLASSIC PACKAGE I                                | CLASSIC PACKAGE II                               | RENOVATED PACKAGE I                   |
|------------------|--------------------------------------------------|--------------------------------------------------|---------------------------------------|
| APPLIANCES       | White                                            | Stainless Steel                                  | Stainless Steel                       |
| KITCHEN FLOORING | Hard Surface Flooring                            | Hard Surface Flooring                            | Hard Surface Flooring                 |
| COUNTERTOPS      | Dark Laminate (Kitchen)<br>White Laminate (Bath) | Dark Laminate (Kitchen)<br>White Laminate (Bath) | Dark Quartz                           |
| CABINETRY        | White                                            | White / Dark Brown (Kitchen)<br>White (Bath)     | White                                 |
| BACKSPLASH       | Tile                                             | Tile                                             | Tile                                  |
| FINISHES         | Standard                                         | Standard                                         | Upgraded                              |
| LIGHTING         | Standard                                         | Upgraded                                         | Standard                              |
| OTHER FEATURES   | Hard Surface Flooring in Common Areas            | Hard Surface Flooring in Common Areas            | Hard Surface Flooring in Common Areas |