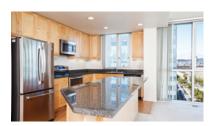

## Finish Package Comparison Chart

Select finishes shown vary throughout the property and are packaged together.

Pick the perfect finishing touch for the apartment you'll love to call home.

| PACKAGE          | CLASSIC PHASE I | CLASSIC PHASE II | CLASSIC PHASE III | RENOVATED PHASE I |
|------------------|-----------------|------------------|-------------------|-------------------|
| APPLIANCES       | Stainless Steel | Black            | Stainless Steel   | Stainless Steel   |
| KITCHEN FLOORING | Hard Surface*   | Vinyl            | Hard Surface*     | Hard Surface      |
| COUNTERTOPS      | Granite         | Granite          | Granite           | Quartz            |
| CABINETRY        | Oak             | Oak              | Expresso          | New               |
| BACKSPLASH       | N/A             | N/A              | N/A               | Tile              |
| FINISHES         | Standard        | Standard         | Standard          | Standard          |
| LIGHTING         | Standard        | Standard         | Standard          | Standard          |
| OTHER FEATURES   | N/A             | N/A              | N/A               | N/A               |