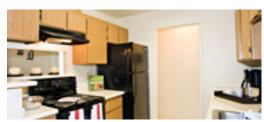

## Finish Package Comparison Chart

Select finishes shown vary throughout the property and are packaged together.

finishes that feel like home.

| PACKAGE          | CLASSIC                           | Renovated I             | Renovated II            |  |
|------------------|-----------------------------------|-------------------------|-------------------------|--|
| APPLIANCES       | Black                             | Black                   | Stainless Steel         |  |
| KITCHEN FLOORING | Vinyl Tile                        | Hard Surface Plank      | Hard Surface Plank      |  |
| COUNTERTOPS      | White Laminate                    | Light Grey Laminate     | Dark Grey Quartz        |  |
| CABINETRY        | Oak                               | Oak                     | Light Shaker            |  |
| BACKSPLASH       | Painted                           | Painted                 | Painted                 |  |
| FINISHES         | Standard                          | Upgraded                | Upgraded                |  |
| LIGHTING         | Standard                          | Standard                | Upgraded                |  |
| OTHER FEATURES   | Carpet in bedroom and living room | Baths with dual vanity* | Baths with dual vanity* |  |