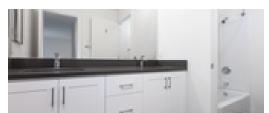

## Finish Package Comparison Chart

Select finishes shown vary throughout the property and are packaged together.

finishes that feel like home.

| PACKAGE          | CLASSIC                           | Renovated I             | Renovated II            |  |
|------------------|-----------------------------------|-------------------------|-------------------------|--|
| APPLIANCES       | Black                             | Black                   | Stainless Steel         |  |
| KITCHEN FLOORING | Vinyl Tile                        | Hard Surface Plank      | Hard Surface Plank      |  |
| COUNTERTOPS      | White Laminate                    | Light Grey Laminate     | Dark Grey Quartz        |  |
| CABINETRY        | Oak                               | Oak                     | Light Shaker            |  |
| BACKSPLASH       | Painted                           | Painted                 | Painted                 |  |
| FINISHES         | Standard                          | Upgraded                | Upgraded                |  |
| LIGHTING         | Standard                          | Standard                | Upgraded                |  |
| OTHER FEATURES   | Carpet in bedroom and living room | Baths with dual vanity* | Baths with dual vanity* |  |