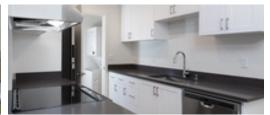

## Finish Package Comparison Chart

Select finishes shown vary throughout the property and are packaged together.

finishes that feel like home.

| PACKAGE          | CLASSIC                           | Renovated I             | Renovated II            |  |
|------------------|-----------------------------------|-------------------------|-------------------------|--|
| APPLIANCES       | Black                             | Black                   | Stainless Steel         |  |
| KITCHEN FLOORING | Vinyl Tile                        | Hard Surface Plank      | Hard Surface Plank      |  |
| COUNTERTOPS      | White Laminate                    | Light Grey Laminate     | Dark Grey Quartz        |  |
| CABINETRY        | Oak                               | Oak                     | Light Shaker            |  |
| BACKSPLASH       | Painted                           | Painted                 | Painted                 |  |
| FINISHES         | Standard                          | Upgraded                | Upgraded                |  |
| LIGHTING         | Standard                          | Standard                | Upgraded                |  |
| OTHER FEATURES   | Carpet in bedroom and living room | Baths with dual vanity* | Baths with dual vanity* |  |