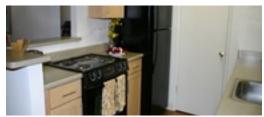

## Finish Package Comparison Chart

Select finishes shown vary throughout the property and are packaged together.

finishes that feel like home.

| PACKAGE          | CLASSIC                           | Renovated I             | Renovated II            |  |
|------------------|-----------------------------------|-------------------------|-------------------------|--|
| APPLIANCES       | Black                             | Black                   | Stainless Steel         |  |
| KITCHEN FLOORING | Vinyl Tile                        | Hard Surface Plank      | Hard Surface Plank      |  |
| COUNTERTOPS      | White Laminate                    | Light Grey Laminate     | Dark Grey Quartz        |  |
| CABINETRY        | Oak                               | Oak                     | Light Shaker            |  |
| BACKSPLASH       | Painted                           | Painted                 | Painted                 |  |
| FINISHES         | Standard                          | Upgraded                | Upgraded                |  |
| LIGHTING         | Standard                          | Standard                | Upgraded                |  |
| OTHER FEATURES   | Carpet in bedroom and living room | Baths with dual vanity* | Baths with dual vanity* |  |