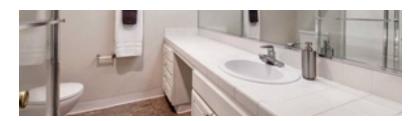

## Finish Package Comparison Chart

Select finishes shown vary throughout the property and are packaged together.

finishes that feel like home.

| PACKAGE          | CLASSIC                            | RENOVATED I                         |
|------------------|------------------------------------|-------------------------------------|
| APPLIANCES       | White                              | Stainless Steel                     |
| KITCHEN FLOORING | Linoleum                           | Wood-Style                          |
| COUNTERTOPS      | White Tile                         | Grey Quartz                         |
| CABINETRY        | White Shaker                       | White Flat                          |
| BACKSPLASH       | Painted                            | Painted                             |
| FINISHES         | Standard                           | Upgraded                            |
| LIGHTING         | Standard                           | Upgraded                            |
| OTHER FEATURES   | Hard surface flooring in bedrooms* | Wood-style flooring throughout home |
|                  |                                    |                                     |