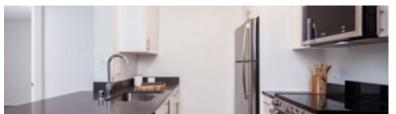

## Finish Package Comparison Chart

Select finishes shown vary throughout the property and are packaged together.

finishes that feel like home.

| PACKAGE          | CLASSIC                            | RENOVATED I                         |
|------------------|------------------------------------|-------------------------------------|
| APPLIANCES       | White                              | Stainless Steel                     |
| KITCHEN FLOORING | Linoleum                           | Wood-Style                          |
| COUNTERTOPS      | White Tile                         | Grey Quartz                         |
| CABINETRY        | White Shaker                       | White Flat                          |
| BACKSPLASH       | Painted                            | Painted                             |
| FINISHES         | Standard                           | Upgraded                            |
| LIGHTING         | Standard                           | Upgraded                            |
| OTHER FEATURES   | Hard surface flooring in bedrooms* | Wood-style flooring throughout home |
|                  |                                    |                                     |