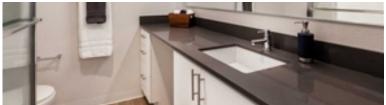

## Finish Package Comparison Chart

Select finishes shown vary throughout the property and are packaged together.

finishes that feel like home.

| PACKAGE          | CLASSIC                            | RENOVATED I                         |
|------------------|------------------------------------|-------------------------------------|
| APPLIANCES       | White                              | Stainless Steel                     |
| KITCHEN FLOORING | Linoleum                           | Wood-Style                          |
| COUNTERTOPS      | White Tile                         | Grey Quartz                         |
| CABINETRY        | White Shaker                       | White Flat                          |
| BACKSPLASH       | Painted                            | Painted                             |
| FINISHES         | Standard                           | Upgraded                            |
| LIGHTING         | Standard                           | Upgraded                            |
| OTHER FEATURES   | Hard surface flooring in bedrooms* | Wood-style flooring throughout home |
|                  |                                    |                                     |