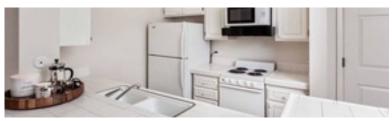

## Finish Package Comparison Chart

Select finishes shown vary throughout the property and are packaged together.

finishes that feel like home.

| PACKAGE          | CLASSIC                            | RENOVATED I                         |
|------------------|------------------------------------|-------------------------------------|
| APPLIANCES       | White                              | Stainless Steel                     |
| KITCHEN FLOORING | Linoleum                           | Wood-Style                          |
| COUNTERTOPS      | White Tile                         | Grey Quartz                         |
| CABINETRY        | White Shaker                       | White Flat                          |
| BACKSPLASH       | Painted                            | Painted                             |
| FINISHES         | Standard                           | Upgraded                            |
| LIGHTING         | Standard                           | Upgraded                            |
| OTHER FEATURES   | Hard surface flooring in bedrooms* | Wood-style flooring throughout home |
|                  |                                    |                                     |