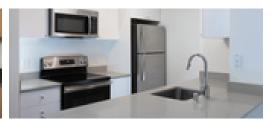

## Finish Package Comparison Chart

Select finishes shown vary throughout the property and are packaged together.

finishes that feel like home.

| PACKAGE          | CLASSIC I            | CLASSIC II                 | RENOVATED I                            |  |
|------------------|----------------------|----------------------------|----------------------------------------|--|
| APPLIANCES       | White                | Stainless Steel            | Stainless Steel                        |  |
| KITCHEN FLOORING | Vinyl Tile           | Hard Surface Plank         | Hard Surface Plank                     |  |
| COUNTERTOPS      | White Tile           | Dark Granite               | Grey Quartz                            |  |
| CABINETRY        | White Shaker         | Oak                        | White                                  |  |
| BACKSPLASH       | Painted              | Painted                    | Painted                                |  |
| FINISHES         | Standard             | Standard                   | Upgraded                               |  |
| LIGHTING         | Standard             | Standard                   | Upgraded                               |  |
| OTHER FEATURES   | Carpeting throughout | Carpeting in bedrooms only | Hard surface plank flooring throughout |  |
|                  |                      |                            |                                        |  |