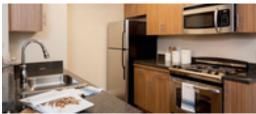

## Finish Package Comparison Chart

Select finishes shown vary throughout the property and are packaged together.

finishes that feel like home.

| PACKAGE          | CLASSIC I            | CLASSIC II                 | RENOVATED I                            |  |
|------------------|----------------------|----------------------------|----------------------------------------|--|
| APPLIANCES       | White                | Stainless Steel            | Stainless Steel                        |  |
| KITCHEN FLOORING | Vinyl Tile           | Hard Surface Plank         | Hard Surface Plank                     |  |
| COUNTERTOPS      | White Tile           | Dark Granite               | Grey Quartz                            |  |
| CABINETRY        | White Shaker         | Oak                        | White                                  |  |
| BACKSPLASH       | Painted              | Painted                    | Painted                                |  |
| FINISHES         | Standard             | Standard                   | Upgraded                               |  |
| LIGHTING         | Standard             | Standard                   | Upgraded                               |  |
| OTHER FEATURES   | Carpeting throughout | Carpeting in bedrooms only | Hard surface plank flooring throughout |  |
|                  |                      |                            |                                        |  |