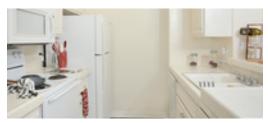

## Finish Package Comparison Chart

Select finishes shown vary throughout the property and are packaged together.

finishes that feel like home.

| PACKAGE          | CLASSIC I            | CLASSIC II                 | RENOVATED I                            |  |
|------------------|----------------------|----------------------------|----------------------------------------|--|
| APPLIANCES       | White                | Stainless Steel            | Stainless Steel                        |  |
| KITCHEN FLOORING | Vinyl Tile           | Hard Surface Plank         | Hard Surface Plank                     |  |
| COUNTERTOPS      | White Tile           | Dark Granite               | Grey Quartz                            |  |
| CABINETRY        | White Shaker         | Oak                        | White                                  |  |
| BACKSPLASH       | Painted              | Painted                    | Painted                                |  |
| FINISHES         | Standard             | Standard                   | Upgraded                               |  |
| LIGHTING         | Standard             | Standard                   | Upgraded                               |  |
| OTHER FEATURES   | Carpeting throughout | Carpeting in bedrooms only | Hard surface plank flooring throughout |  |
|                  |                      |                            |                                        |  |