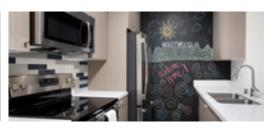

## Finish Package Comparison Chart

Select finishes shown vary throughout the property and are packaged together.

Finishes that feel like you.

| PACKAGE          | CLASSIC                         | RENOVATED I                     | RENOVATED II                    |
|------------------|---------------------------------|---------------------------------|---------------------------------|
| APPLIANCES       | Stainless Steel                 | Stainless Steel                 | Stainless Steel                 |
| KITCHEN FLOORING | Hard Surface Plank              | Hard Surface Plank              | Hard Surface Plank              |
| COUNTERTOPS      | Grey Laminate                   | Grey Quartz                     | White Quartz                    |
| CABINETRY        | White Shaker                    | White Flat                      | Tan Flat                        |
| BACKSPLASH       | N/A                             | Painted                         | Mosaic Tile                     |
| FINISHES         | Standard                        | Standard                        | Upgraded                        |
| LIGHTING         | Standard                        | Standard                        | Upgraded                        |
| OTHER FEATURES   | Select homes with dual vanities | Select homes with dual vanities | Select homes with dual vanities |