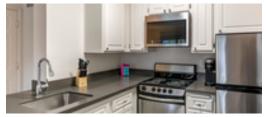

## Finish Package Comparison Chart

Select finishes shown vary throughout the property and are packaged together.

Finishes that feel like you.

| PACKAGE          | CLASSIC                         | RENOVATED I                     | RENOVATED II                    |
|------------------|---------------------------------|---------------------------------|---------------------------------|
| APPLIANCES       | Stainless Steel                 | Stainless Steel                 | Stainless Steel                 |
| KITCHEN FLOORING | Hard Surface Plank              | Hard Surface Plank              | Hard Surface Plank              |
| COUNTERTOPS      | Grey Laminate                   | Grey Quartz                     | White Quartz                    |
| CABINETRY        | White Shaker                    | White Flat                      | Tan Flat                        |
| BACKSPLASH       | N/A                             | Painted                         | Mosaic Tile                     |
| FINISHES         | Standard                        | Standard                        | Upgraded                        |
| LIGHTING         | Standard                        | Standard                        | Upgraded                        |
| OTHER FEATURES   | Select homes with dual vanities | Select homes with dual vanities | Select homes with dual vanities |