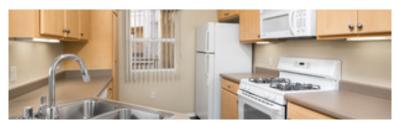

## Finish Package Comparison Chart

Select finishes shown vary throughout the property and are packaged together.

Pick the perfect finishing touch for the apartment you'll love to call home.

| PACKAGE          | CLASSIC PACKAGE                                         | RENOVATED PACKAGE I                   |
|------------------|---------------------------------------------------------|---------------------------------------|
| APPLIANCES       | White                                                   | Stainless Steel                       |
| KITCHEN FLOORING | Hard Surface Plank                                      | Hard Surface Plank                    |
| COUNTERTOPS      | Beige Laminate                                          | Speckled Off-White Quartz             |
| CABINETRY        | Light Oak                                               | White                                 |
| BACKSPLASH       | Painted                                                 | Painted                               |
| FINISHES         | Standard                                                | Upgraded                              |
| LIGHTING         | Standard                                                | Upgraded                              |
| OTHER FEATURES   | Select homes with hard surface flooring in common areas | Hard surface flooring throughout home |