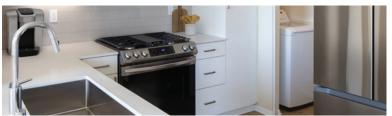

## Finish Package Comparison Chart

Select finishes shown vary throughout the property and are packaged together.

Pick the perfect finishing touch for the apartment you'll love to call home.

| PACKAGE          | CLASSIC                     | RENOVATED I                              |
|------------------|-----------------------------|------------------------------------------|
| APPLIANCES       | White                       | Stainless Steel                          |
| KITCHEN FLOORING | Vinly or Hard Surface Plank | Hard Surface Plank                       |
| COUNTERTOPS      | Neutral Laminate            | White Quartz                             |
| CABINETRY        | White                       | White                                    |
| BACKSPLASH       | N/A                         | Gray Subway Tile                         |
| FINISHES         | Standard                    | Upgraded                                 |
| LIGHTING         | Standard                    | Upgraded                                 |
| OTHER FEATURES   | N/A                         | Updated Ceiling Fans with Remote Control |
|                  |                             |                                          |