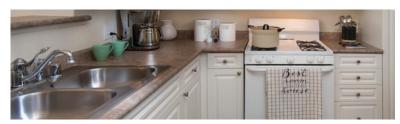

## Finish Package Comparison Chart

Select finishes shown vary throughout the property and are packaged together.

Pick the perfect finishing touch for the apartment you'll love to call home.

| PACKAGE          | CLASSIC                     | RENOVATED I                              |
|------------------|-----------------------------|------------------------------------------|
| APPLIANCES       | White                       | Stainless Steel                          |
| KITCHEN FLOORING | Vinly or Hard Surface Plank | Hard Surface Plank                       |
| COUNTERTOPS      | Neutral Laminate            | White Quartz                             |
| CABINETRY        | White                       | White                                    |
| BACKSPLASH       | N/A                         | Gray Subway Tile                         |
| FINISHES         | Standard                    | Upgraded                                 |
| LIGHTING         | Standard                    | Upgraded                                 |
| OTHER FEATURES   | N/A                         | Updated Ceiling Fans with Remote Control |
|                  |                             |                                          |