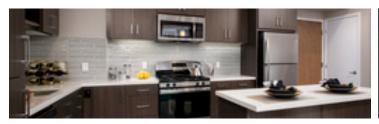

## Finish Package Comparison Chart

Select finishes shown vary throughout the property and are packaged together.

Pick the perfect finishing touch for the apartment you'll love to call home.

| PACKAGE          | CLASSIC                         | SIGNATURE COLLECTION                                      |
|------------------|---------------------------------|-----------------------------------------------------------|
| APPLIANCES       | Stainless Steel                 | Stainless Steel GE® Cafe Series                           |
| KITCHEN FLOORING | Hard Surface Plank              | Hard Surface Plank                                        |
| COUNTERTOPS      | White Quartz                    | Marble Style Quartz                                       |
| CABINETRY        | Oak                             | White Uppers, Oak Lowers                                  |
| BACKSPLASH       | Grey Subway Tile                | Grey Mosaic Tile                                          |
| FINISHES         | Standard                        | Upgraded                                                  |
| LIGHTING         | Standard                        | Upgraded                                                  |
| OTHER FEATURES   | Homes feature recessed lighting | Exclusive Signature Collection service offerings included |