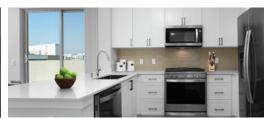

## Finish Package Comparison Chart

Select finishes shown vary throughout the property and are packaged together.

Pick the perfect finishing touch for the apartment you'll love to call home.

| PACKAGE          | CLASSIC                                                                | RENOVATED I                                            | RENOVATED II                                           |  |
|------------------|------------------------------------------------------------------------|--------------------------------------------------------|--------------------------------------------------------|--|
| APPLIANCES       | Black                                                                  | Stainless Steel                                        | Stainless Steel                                        |  |
| KITCHEN FLOORING | Laminate Plank                                                         | Laminate Plank                                         | Laminate Plank                                         |  |
| COUNTERTOPS      | Granite                                                                | Grey Quartz                                            | White Quartz                                           |  |
| CABINETRY        | Light Faux Wood                                                        | White Shaker                                           | White Shaker                                           |  |
| BACKSPLASH       | N/A                                                                    | Grey Glass                                             | Cream Glass                                            |  |
| FINISHES         | Standard                                                               | Upgraded                                               | Upgraded                                               |  |
| LIGHTING         | Standard                                                               | Upgraded                                               | Upgraded                                               |  |
| OTHER FEATURES   | Nest Thermostat Carpet Throughout the Home Plank Flooring in Bathrooms | Nest Thermostat<br>Laminate Floors Throughout the Home | Nest Thermostat<br>Laminate Floors Throughout the Home |  |