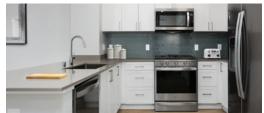

## Finish Package Comparison Chart

Select finishes shown vary throughout the property and are packaged together.

Pick the perfect finishing touch for the apartment you'll love to call home.

| PACKAGE          | CLASSIC                                                                | RENOVATED I                                            | RENOVATED II                                           |  |
|------------------|------------------------------------------------------------------------|--------------------------------------------------------|--------------------------------------------------------|--|
| APPLIANCES       | Black                                                                  | Stainless Steel                                        | Stainless Steel                                        |  |
| KITCHEN FLOORING | Laminate Plank                                                         | Laminate Plank                                         | Laminate Plank                                         |  |
| COUNTERTOPS      | Granite                                                                | Grey Quartz                                            | White Quartz                                           |  |
| CABINETRY        | Light Faux Wood                                                        | White Shaker                                           | White Shaker                                           |  |
| BACKSPLASH       | N/A                                                                    | Grey Glass                                             | Cream Glass                                            |  |
| FINISHES         | Standard                                                               | Upgraded                                               | Upgraded                                               |  |
| LIGHTING         | Standard                                                               | Upgraded                                               | Upgraded                                               |  |
| OTHER FEATURES   | Nest Thermostat Carpet Throughout the Home Plank Flooring in Bathrooms | Nest Thermostat<br>Laminate Floors Throughout the Home | Nest Thermostat<br>Laminate Floors Throughout the Home |  |