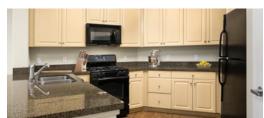

## Finish Package Comparison Chart

Select finishes shown vary throughout the property and are packaged together.

Pick the perfect finishing touch for the apartment you'll love to call home.

| PACKAGE          | CLASSIC                                                                | RENOVATED I                                            | RENOVATED II                                           |  |
|------------------|------------------------------------------------------------------------|--------------------------------------------------------|--------------------------------------------------------|--|
| APPLIANCES       | Black                                                                  | Stainless Steel                                        | Stainless Steel                                        |  |
| KITCHEN FLOORING | Laminate Plank                                                         | Laminate Plank                                         | Laminate Plank                                         |  |
| COUNTERTOPS      | Granite                                                                | Grey Quartz                                            | White Quartz                                           |  |
| CABINETRY        | Light Faux Wood                                                        | White Shaker                                           | White Shaker                                           |  |
| BACKSPLASH       | N/A                                                                    | Grey Glass                                             | Cream Glass                                            |  |
| FINISHES         | Standard                                                               | Upgraded                                               | Upgraded                                               |  |
| LIGHTING         | Standard                                                               | Upgraded                                               | Upgraded                                               |  |
| OTHER FEATURES   | Nest Thermostat Carpet Throughout the Home Plank Flooring in Bathrooms | Nest Thermostat<br>Laminate Floors Throughout the Home | Nest Thermostat<br>Laminate Floors Throughout the Home |  |