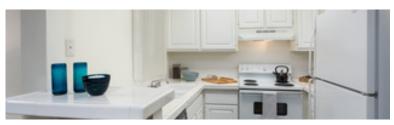

## Finish Package Comparison Chart

Select finishes shown vary throughout the property and are packaged together.

finishes that feel like home.

| PACKAGE          | CLASSIC                           | RENOVATED I                                              |
|------------------|-----------------------------------|----------------------------------------------------------|
| APPLIANCES       | White                             | Stainless Steel                                          |
| KITCHEN FLOORING | Tile                              | Hard Surface Plank                                       |
| COUNTERTOPS      | White Tile                        | Grey Quartz                                              |
| CABINETRY        | White                             | White                                                    |
| BACKSPLASH       | Painted                           | Painted                                                  |
| FINISHES         | Standard                          | Upgraded                                                 |
| LIGHTING         | Standard                          | Upgraded                                                 |
| OTHER FEATURES   | Carpet in bedroom and living room | Plank flooring throughout, or carpeting in bedrooms only |
|                  |                                   |                                                          |