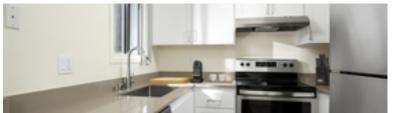

## Finish Package Comparison Chart

Select finishes shown vary throughout the property and are packaged together.

finishes that feel like home.

| PACKAGE          | CLASSIC                           | RENOVATED I                                              |
|------------------|-----------------------------------|----------------------------------------------------------|
| APPLIANCES       | White                             | Stainless Steel                                          |
| KITCHEN FLOORING | Tile                              | Hard Surface Plank                                       |
| COUNTERTOPS      | White Tile                        | Grey Quartz                                              |
| CABINETRY        | White                             | White                                                    |
| BACKSPLASH       | Painted                           | Painted                                                  |
| FINISHES         | Standard                          | Upgraded                                                 |
| LIGHTING         | Standard                          | Upgraded                                                 |
| OTHER FEATURES   | Carpet in bedroom and living room | Plank flooring throughout, or carpeting in bedrooms only |
|                  |                                   |                                                          |