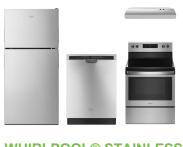

## Finish Package II

expect a little more.
get a little extra.

LAMINATE OR QUARTZ KITCHEN COUNTERTOP

WHIRLPOOL® STAINLESS STEEL APPLIANCES

**KITCHEN & BATH CABINETRY** 

HARD SURFACE FLOORING THROUGHOUT

**KITCHEN FAUCET** 

## Finish Package III

**BATH COUNTERTOP** 

WHIRLPOOL® STAINLESS **STEEL APPLIANCES** 

**KITCHEN & BATH CABINETS** 

**KITCHEN FAUCET & SINK** 

KITCHEN, LIVING/DINING, **BATH FLOORING** 

**BATH FAUCET & SINK** 