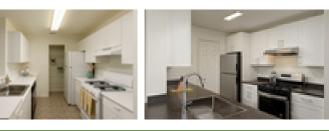

## Finish Package Comparison Chart

Select finishes shown vary throughout the property and are packaged together.

| finishes that<br>feel like | 3 |
|----------------------------|---|
| home.                      |   |

| PACKAGE          | CLASSIC PACKAGE            | RENOVATED I        | RENOVATED II                  | RENOVATED III                    |
|------------------|----------------------------|--------------------|-------------------------------|----------------------------------|
| APPLIANCES       | White                      | White              | Stainless Steel               | Stainless Steel                  |
| KITCHEN FLOORING | Vinyl Tile                 | Hard Surface Plank | Hard Surface Plank            | Hard Surface Plank               |
| COUNTERTOPS      | White or Speckled Laminate | Dark Grey Quartz   | Grey Quartz or Dark Laminate* | Black and White Granite          |
| CABINETRY        | White                      | White              | White Shaker                  | White Shaker                     |
| BACKSPLASH       | Painted                    | Painted            | Painted                       | Painted                          |
| FINISHES         | Standard                   | Standard           | Upgraded                      | Upgraded                         |
| LIGHTING         | Standard                   | Standard           | Upgraded                      | Upgraded                         |
| OTHER FEATURES   | N/A                        | N/A                | Carpeting in bedrooms only**  | Hard surface flooring throughout |