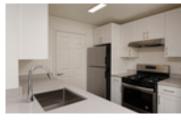

## Finish Package Comparison Chart

Select finishes shown vary throughout the property and are packaged together.

| finishes that<br>feel like | 3 |
|----------------------------|---|
| home.                      |   |

| PACKAGE          | CLASSIC PACKAGE            | RENOVATED I        | RENOVATED II                  | RENOVATED III                    |
|------------------|----------------------------|--------------------|-------------------------------|----------------------------------|
| APPLIANCES       | White                      | White              | Stainless Steel               | Stainless Steel                  |
| KITCHEN FLOORING | Vinyl Tile                 | Hard Surface Plank | Hard Surface Plank            | Hard Surface Plank               |
| COUNTERTOPS      | White or Speckled Laminate | Dark Grey Quartz   | Grey Quartz or Dark Laminate* | Black and White Granite          |
| CABINETRY        | White                      | White              | White Shaker                  | White Shaker                     |
| BACKSPLASH       | Painted                    | Painted            | Painted                       | Painted                          |
| FINISHES         | Standard                   | Standard           | Upgraded                      | Upgraded                         |
| LIGHTING         | Standard                   | Standard           | Upgraded                      | Upgraded                         |
| OTHER FEATURES   | N/A                        | N/A                | Carpeting in bedrooms only**  | Hard surface flooring throughout |