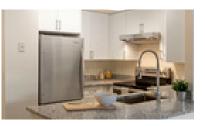

## Finish Package Comparison Chart

Select finishes shown vary throughout the property and are packaged together.

| finishes that<br>feel like | 3 |
|----------------------------|---|
| home.                      |   |

| PACKAGE          | CLASSIC PACKAGE            | RENOVATED I        | RENOVATED II                  | RENOVATED III                    |
|------------------|----------------------------|--------------------|-------------------------------|----------------------------------|
| APPLIANCES       | White                      | White              | Stainless Steel               | Stainless Steel                  |
| KITCHEN FLOORING | Vinyl Tile                 | Hard Surface Plank | Hard Surface Plank            | Hard Surface Plank               |
| COUNTERTOPS      | White or Speckled Laminate | Dark Grey Quartz   | Grey Quartz or Dark Laminate* | Black and White Granite          |
| CABINETRY        | White                      | White              | White Shaker                  | White Shaker                     |
| BACKSPLASH       | Painted                    | Painted            | Painted                       | Painted                          |
| FINISHES         | Standard                   | Standard           | Upgraded                      | Upgraded                         |
| LIGHTING         | Standard                   | Standard           | Upgraded                      | Upgraded                         |
| OTHER FEATURES   | N/A                        | N/A                | Carpeting in bedrooms only**  | Hard surface flooring throughout |