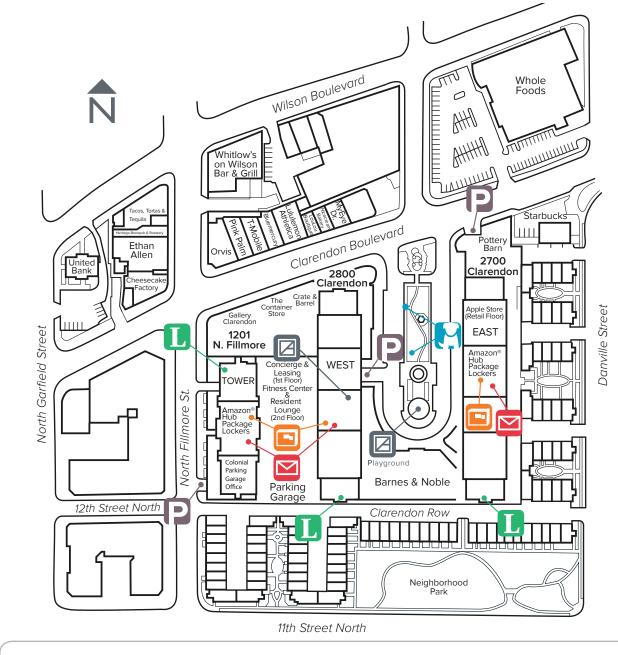

## AMENITY AREAS, WEST BUILDING

SECOND LEVEL

Parking Space #\_\_\_\_\_

Permit # \_\_\_\_\_

Storage #

LEASING OFFICE & AMENITY AREA

PARKING ENTRY/EXIT

PACKAG PICK UP

PET STATION

LOADING DOCK

MAIL ROOM

AVALON