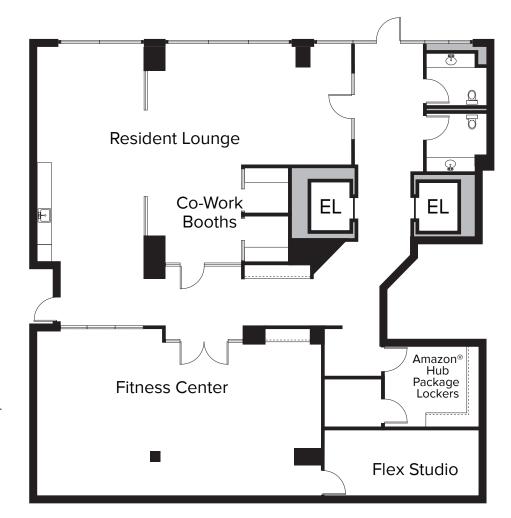

## CLARENDON AMENITY AREAS

FIRST LEVEL

SECOND LEVEL

We would like to take you on a standard tour route that may include a model apartment and many community amenities. If you wish to alter this route, see a specific apartment or see other community features, we can do so upon request.

## AMENITY AREAS, WEST BUILDING

SECOND LEVEL

Parking Space #\_\_\_\_\_

Permit # \_\_\_\_\_

Storage #

LEASING OFFICE & AMENITY AREA

PARKING ENTRY/EXIT

PACKAG PICK UP