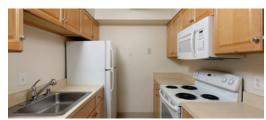

## Finish Package Comparison Chart

Select finishes shown vary throughout the property and are packaged together.

Finishes that feel like you.

| PACKAGE          | CLASSICI       | RENOVATED I        | RENOVATED II       |  |
|------------------|----------------|--------------------|--------------------|--|
| APPLIANCES       | Cream/White    | Stainless Steel    | Stainless Steel    |  |
| KITCHEN FLOORING | Laminate Tile  | Hard Surface Plank | Hard Surface Plank |  |
| COUNTERTOPS      | Taupe Laminate | Taupe Laminate     | Black Granite      |  |
| CABINETRY        | Maple or White | White              | White              |  |
| BACKSPLASH       | N/A            | White Tile         | Blue Paint         |  |
| FINISHES         | Standard       | Standard           | Upgraded           |  |
| LIGHTING         | Standard       | Standard           | Upgraded           |  |
| OTHER FEATURES   | N/A            | Chalkboard Wall    | Chalkboard Wall    |  |
|                  |                |                    |                    |  |