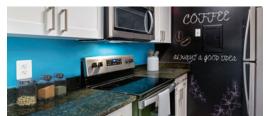

## Finish Package Comparison Chart

Select finishes shown vary throughout the property and are packaged together.

Finishes that feel like you.

| PACKAGE          | CLASSICI       | RENOVATED I        | RENOVATED II       |  |
|------------------|----------------|--------------------|--------------------|--|
| APPLIANCES       | Cream/White    | Stainless Steel    | Stainless Steel    |  |
| KITCHEN FLOORING | Laminate Tile  | Hard Surface Plank | Hard Surface Plank |  |
| COUNTERTOPS      | Taupe Laminate | Taupe Laminate     | Black Granite      |  |
| CABINETRY        | Maple or White | White              | White              |  |
| BACKSPLASH       | N/A            | White Tile         | Blue Paint         |  |
| FINISHES         | Standard       | Standard           | Upgraded           |  |
| LIGHTING         | Standard       | Standard           | Upgraded           |  |
| OTHER FEATURES   | N/A            | Chalkboard Wall    | Chalkboard Wall    |  |
|                  |                |                    |                    |  |