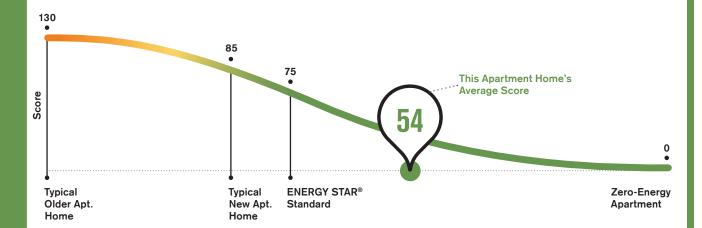

# Estimated energy use & water savings for

**Avalon Acton II Typical 1-Bedroom** 

#### **ESTIMATED ANNUAL USAGE**

# in potential annual savings\*

\*All calculations and potential savings are based on averages, and may vary based on such factors as region, building code, floor plans, location, rates and other factors. This information is provided for general reference only and should not be relied upon for budgeting purposes. Specific rates and data used in calculations are available upon request.