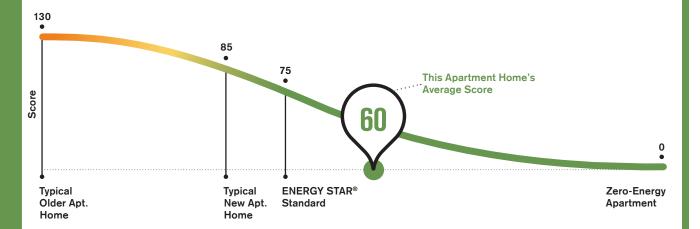

# Estimated energy use & water savings for

**Avalon Acton II Typical 2-Bedrooms** 

#### **ESTIMATED ANNUAL USAGE**

# in potential annual savings\*

\*All calculations and potential savings are based on averages, and may vary based on such factors as region, building code, floor plans, location, rates and other factors. This information is provided for general reference only and should not be relied upon for budgeting purposes. Specific rates and data used in calculations are available upon request.