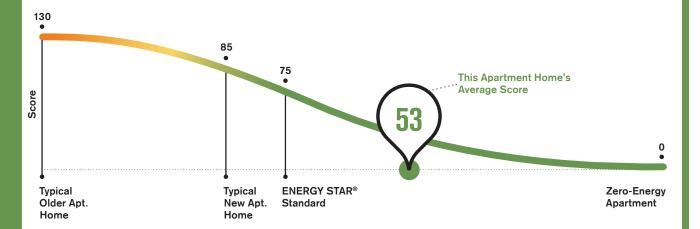

# Estimated energy use & water savings for

**Avalon Acton II Typical 1-Bedroom** 

#### **ESTIMATED ANNUAL USAGE**