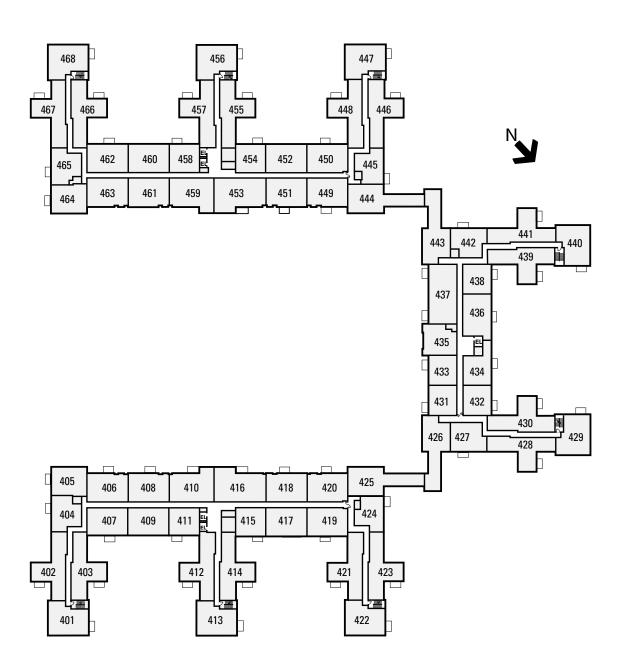

(HIII)

मित्रिया

Artata

A V A L O N AT LEXINGTON HILLS NORTH BUILDING 4TH FLOOR

मितित्वर्त्त

(Antentat

**H** 