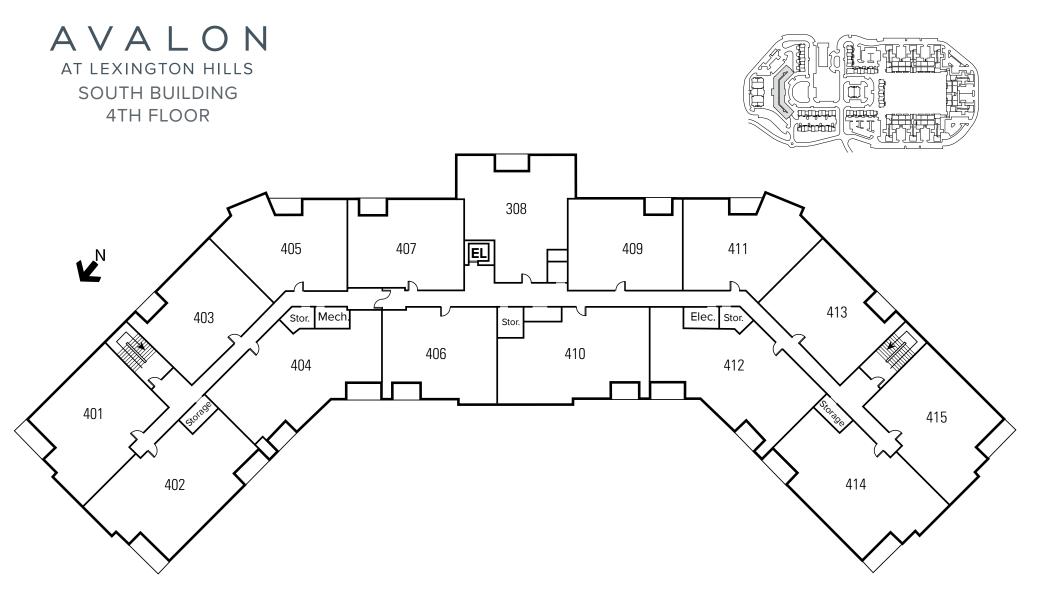

#### AVALON AT LEXINGTON HILLS SOUTH BUILDING **1ST FLOOR** मिक्कि Artutat 108 Ľ 105 107 109 111 EL 103 113 Elec. Elec. Stor. Stor. Lobby 106 110 104 112 Storage 101 Stor 115 102 114