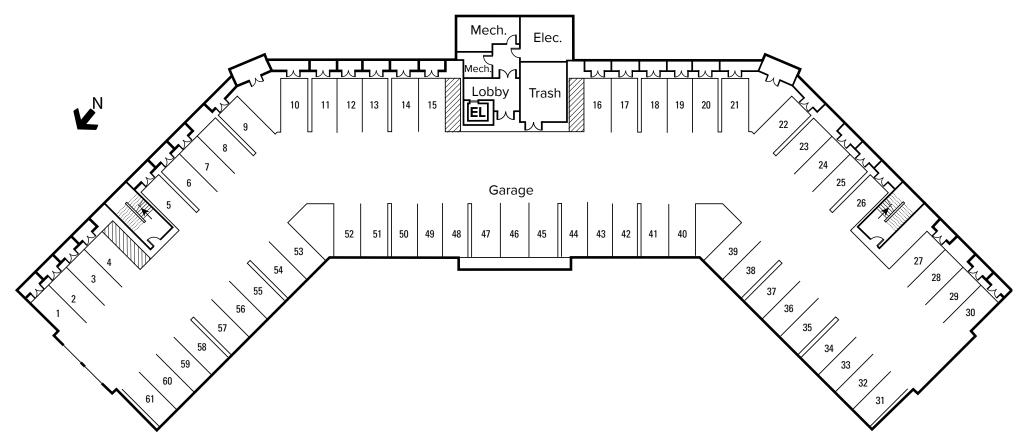

### AVALON AT LEXINGTON HILLS

COMMUNITY PLAN





A V A L O N AT LEXINGTON HILLS NORTH BUILDING 1ST FLOOR







A V A L O N AT LEXINGTON HILLS NORTH BUILDING 2ND FLOOR







A V A L O N AT LEXINGTON HILLS NORTH BUILDING 3RD FLOOR

(HIII)

मित्रिया

Artata





A V A L O N AT LEXINGTON HILLS NORTH BUILDING 4TH FLOOR

मितित्वर्त्त

(Antentat

**H** 





## AVALON

AT LEXINGTON HILLS SOUTH BUILDING GARAGE LEVEL







#### AVALON AT LEXINGTON HILLS SOUTH BUILDING **1ST FLOOR** मिक्कि Artutat 108 Ľ 105 107 109 111 EL 103 113 Elec. Elec. Stor. Stor. Lobby 106 110 104 112 Storage 101 Stor 115 102 114



#### AVALON AT LEXINGTON HILLS SOUTH BUILDING 2ND FLOOR मिमेमेम Antantati 208 209 205 207 211 EL 213 203 Stor. Mech Elec. Storage Stor. 206 210 212 204 Storage 201 Stor 215 202 214









# WELCOME TO AVALON AT LEXINGTON HILLS