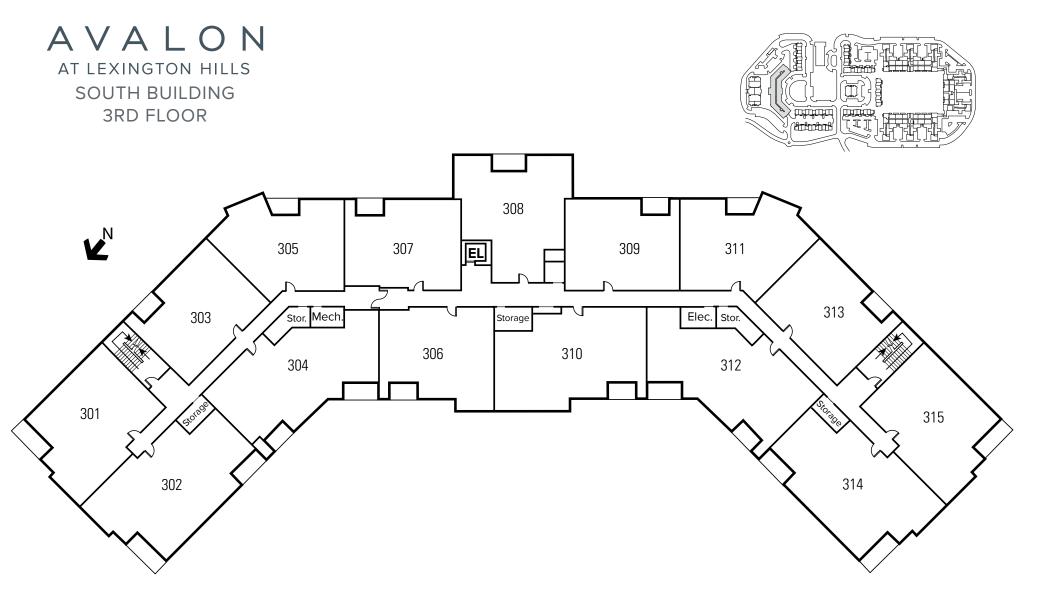

#### AVALON AT LEXINGTON HILLS SOUTH BUILDING **1ST FLOOR** मिक्कि Artutat 108 Ľ 105 107 109 111 EL 103 113 Elec. Elec. Stor. Stor. Lobby 106 110 104 112 Storage 101 Stor 115 102 114