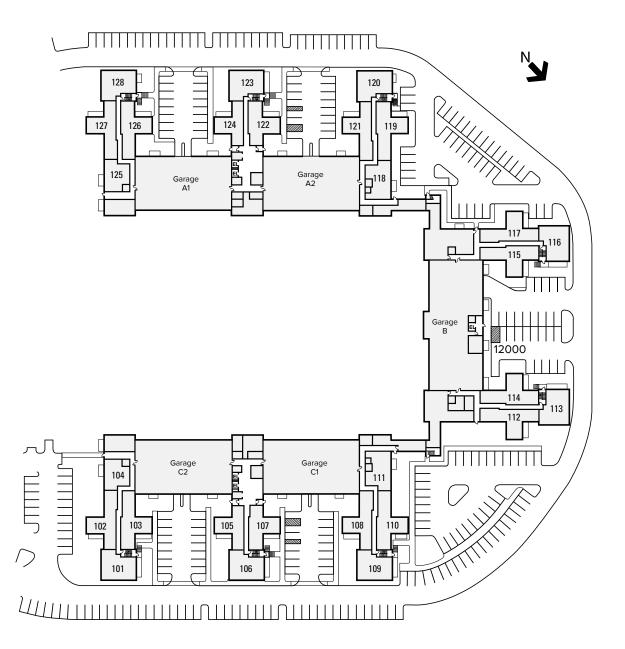

### AVALON AT LEXINGTON HILLS

COMMUNITY PLAN





A V A L O N AT LEXINGTON HILLS NORTH BUILDING 1ST FLOOR







A V A L O N AT LEXINGTON HILLS NORTH BUILDING 2ND FLOOR







A V A L O N AT LEXINGTON HILLS NORTH BUILDING 3RD FLOOR

(HIII)

मित्रिया

Artata





A V A L O N AT LEXINGTON HILLS NORTH BUILDING 4TH FLOOR

मितित्वर्त्त

(Antentat

**H** 





## AVALON

AT LEXINGTON HILLS SOUTH BUILDING GARAGE LEVEL







#### AVALON AT LEXINGTON HILLS SOUTH BUILDING **1ST FLOOR** मिक्कि Artutat 108 Ľ 105 107 109 111 EL 103 113 Elec. Elec. Stor. Stor. Lobby 106 110 104 112 Storage 101 Stor 115 102 114



#### AVALON AT LEXINGTON HILLS SOUTH BUILDING 2ND FLOOR मिमेमेम Antantati 208 209 205 207 211 EL 213 203 Stor. Mech Elec. Storage Stor. 206 210 212 204 Storage 201 Stor 215 202 214









# WELCOME TO AVALON AT LEXINGTON HILLS