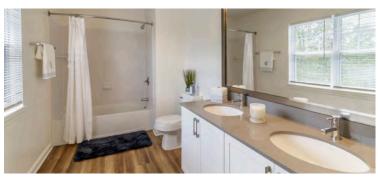

## Finish Package Comparison Chart

Select finishes shown vary throughout the property and are packaged together.

Pick the perfect finishing touch for the apartment you'll love to call home.

| PACKAGE          | CLASSIC PACKAGE                                                                                                                                  | RENOVATED PACKAGE  |
|------------------|--------------------------------------------------------------------------------------------------------------------------------------------------|--------------------|
| APPLIANCES       | Black                                                                                                                                            | Stainless Steel    |
| KITCHEN FLOORING | Hard Surface Plank                                                                                                                               | Hard Surface Plank |
| COUNTERTOPS      | Phase I: Kitchens with Brown Speckled Formica Baths with Cream Porcelain Phase II: Kitchens with Brown Speckled Granite Baths with White Granite | Grey Quartz        |
| CABINETRY        | Phase I: Light Oak<br>Phase II: Dark Oak                                                                                                         | White              |
| BACKSPLASH       | Beige Tile                                                                                                                                       | Grey Tile          |
| FINISHES         | Standard                                                                                                                                         | Upgraded           |