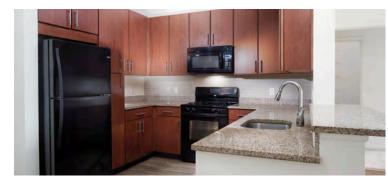

## Finish Package Comparison Chart

Select finishes shown vary throughout the property and are packaged together.

Pick the perfect finishing touch for the apartment you'll love to call home.

| PACKAGE          | CLASSIC PACKAGE                                                                                                                                  | RENOVATED PACKAGE  |
|------------------|--------------------------------------------------------------------------------------------------------------------------------------------------|--------------------|
| APPLIANCES       | Black                                                                                                                                            | Stainless Steel    |
| KITCHEN FLOORING | Hard Surface Plank                                                                                                                               | Hard Surface Plank |
| COUNTERTOPS      | Phase I: Kitchens with Brown Speckled Formica Baths with Cream Porcelain Phase II: Kitchens with Brown Speckled Granite Baths with White Granite | Grey Quartz        |
| CABINETRY        | Phase I: Light Oak<br>Phase II: Dark Oak                                                                                                         | White              |
| BACKSPLASH       | Beige Tile                                                                                                                                       | Grey Tile          |
| FINISHES         | Standard                                                                                                                                         | Upgraded           |