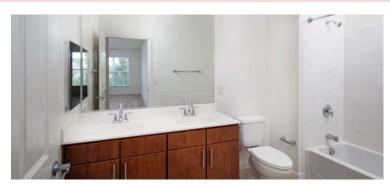

## Finish Package Comparison Chart

Select finishes shown vary throughout the property and are packaged together.

Pick the perfect finishing touch for the apartment you'll love to call home.

| PACKAGE          | CLASSIC PACKAGE                                                                                                                                  | RENOVATED PACKAGE  |
|------------------|--------------------------------------------------------------------------------------------------------------------------------------------------|--------------------|
| APPLIANCES       | Black                                                                                                                                            | Stainless Steel    |
| KITCHEN FLOORING | Hard Surface Plank                                                                                                                               | Hard Surface Plank |
| COUNTERTOPS      | Phase I: Kitchens with Brown Speckled Formica Baths with Cream Porcelain Phase II: Kitchens with Brown Speckled Granite Baths with White Granite | Grey Quartz        |
| CABINETRY        | Phase I: Light Oak<br>Phase II: Dark Oak                                                                                                         | White              |
| BACKSPLASH       | Beige Tile                                                                                                                                       | Grey Tile          |
| FINISHES         | Standard                                                                                                                                         | Upgraded           |