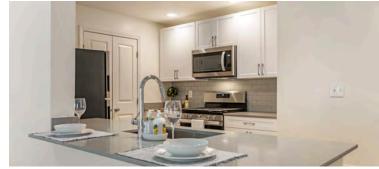

## Finish Package Comparison Chart

Select finishes shown vary throughout the property and are packaged together.

Pick the perfect finishing touch for the apartment you'll love to call home.

| PACKAGE          | CLASSIC PACKAGE                                                                                                                                  | RENOVATED PACKAGE  |
|------------------|--------------------------------------------------------------------------------------------------------------------------------------------------|--------------------|
| APPLIANCES       | Black                                                                                                                                            | Stainless Steel    |
| KITCHEN FLOORING | Hard Surface Plank                                                                                                                               | Hard Surface Plank |
| COUNTERTOPS      | Phase I: Kitchens with Brown Speckled Formica Baths with Cream Porcelain Phase II: Kitchens with Brown Speckled Granite Baths with White Granite | Grey Quartz        |
| CABINETRY        | Phase I: Light Oak<br>Phase II: Dark Oak                                                                                                         | White              |
| BACKSPLASH       | Beige Tile                                                                                                                                       | Grey Tile          |
| FINISHES         | Standard                                                                                                                                         | Upgraded           |