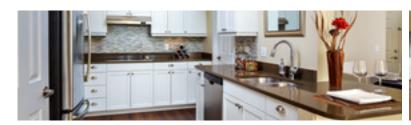

## Finish Package Comparison Chart

Select finishes shown vary throughout the property and are packaged together.

Pick the perfect finishing touch for the apartment you'll love to call home.

| PACKAGE          | CLASSIC                                       | MODERN                                        |
|------------------|-----------------------------------------------|-----------------------------------------------|
| APPLIANCES       | Stainless Steel                               | Stainless Steel                               |
| KITCHEN FLOORING | Hard Surface Plank                            | Hard Surface Plank                            |
| COUNTERTOPS      | Dark Grey Quartz                              | White Quartz                                  |
| CABINETRY        | White Shaker                                  | Oak Shaker                                    |
| BACKSPLASH       | Mosaic Tile                                   | Beige Subway Tile                             |
| FINISHES         | Standard                                      | Upgraded                                      |
| LIGHTING         | Standard                                      | Upgraded                                      |
| OTHER FEATURES   | Carpeting in common areas and bedrooms varies | Carpeting in common areas and bedrooms varies |