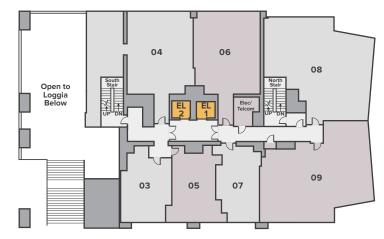

We would like to take you on a standard tour route that may include a model apartment and many community amenities. If you wish to alter this route, see a specific apartment or see other community features, we can do so upon request.



77 EXETER STREET • BOSTON, MA 02116

This plan is intended for illustrative purposes only.

#### **4TH FLOOR**







#### 14TH-20TH FLOORS



### 25TH-28TH FLOORS



# N

We would like to take you on a standard tour route that may include a model apartment and many community amenities. If you wish to alter this route, see a specific apartment or see other community features, we can do so upon request.

## 21ST-24th FLOOR