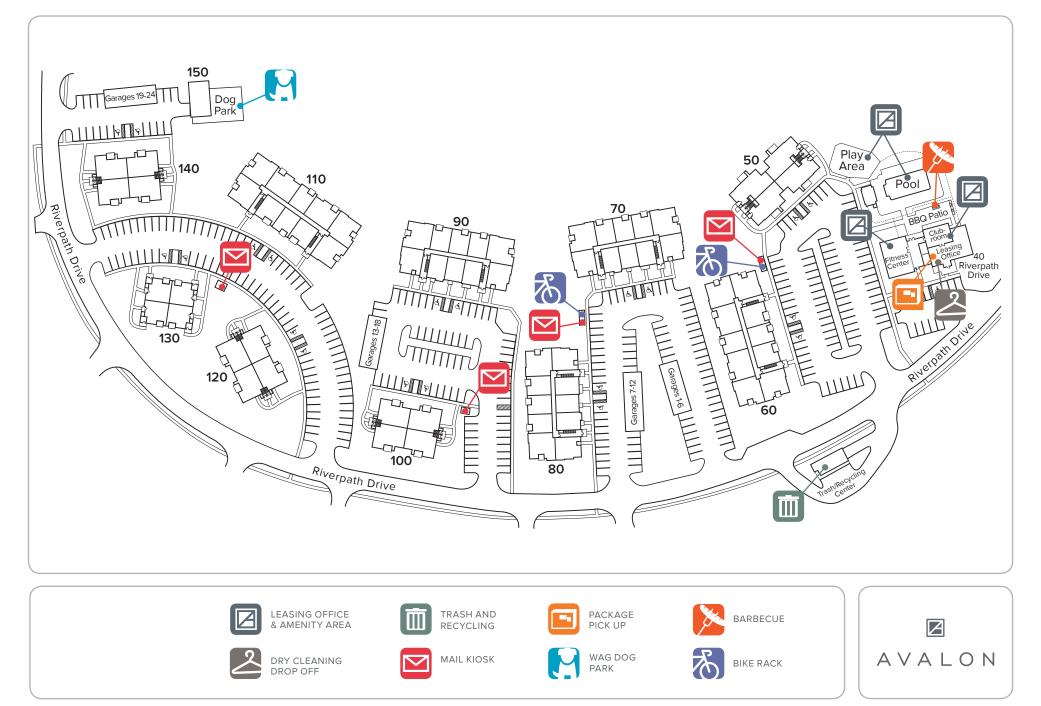

take you on a standard tour route that may include a model apartment and many community amenities. If you wish to alter this route, see a specific apartment or see other community features, we can do so upon request.



## A VALON FRAMINGHAM SECOND FLOOR



We would like to take you on a standard tour route that may include a model apartment and many community amenities. If you wish to alter this route, see a specific apartment or see other community features, we can do so upon request.



## A VALON FRAMINGHAM THIRD FLOOR



We would like to take you on a standard tour route that may include a model apartment and many community amenities. If you wish to alter this route, see a specific apartment or see other community features, we can do so upon request.

## WELCOME TO AVALON FRAMINGHAM