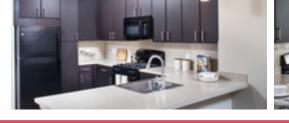

## Finish Package Comparison Chart

Select finishes shown vary throughout the property and are packaged together.

Pick the perfect finishing touch for the apartment you'll love to call home.

| PACKAGE                 | CLASSIC PACKAGE I                                          | RENOVATED PACKAGE I                                          | <b>RENOVATED PACKAGE II</b>                                                 |
|-------------------------|------------------------------------------------------------|--------------------------------------------------------------|-----------------------------------------------------------------------------|
| APPLIANCES              | Black                                                      | Stainless Steel                                              | Stainless Steel                                                             |
| <b>KITCHEN FLOORING</b> | Hard Surface Plank                                         | Hard Surface Plank                                           | Hard Surface Plank                                                          |
| COUNTERTOPS             | Beige Laminate (kitchen) + White Porcelain (bath)          | Beige Speckled Granite (kitchen) + White<br>Porcelain (bath) | Grey Quartz                                                                 |
| CABINETRY               | Dark                                                       | Dark                                                         | White Shaker                                                                |
| BACKSPLASH              | Beige Tile                                                 | Beige Tile                                                   | Grey Tile                                                                   |
| FINISHES                | Standard                                                   | Standard                                                     | Upgraded                                                                    |
| LIGHTING                | Standard                                                   | Standard                                                     | Upgraded                                                                    |
| <b>OTHER FEATURES</b>   | Carpet in living room and bedrooms.<br>Located in Phase I. | Carpet in living room and bedrooms.<br>Located in Phase I.   | Carpet in bedrooms, lofts & stairs (select homes). Located in Phase I & II. |