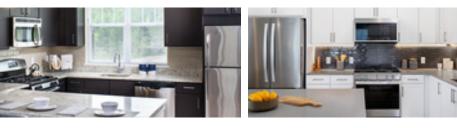

## Finish Package Comparison Chart

Select finishes shown vary throughout the property and are packaged together.

Pick the perfect finishing touch for the apartment you'll love to call home.

| PACKAGE                 | CLASSIC PACKAGE I                                          | RENOVATED PACKAGE I                                          | <b>RENOVATED PACKAGE II</b>                                                 |
|-------------------------|------------------------------------------------------------|--------------------------------------------------------------|-----------------------------------------------------------------------------|
| APPLIANCES              | Black                                                      | Stainless Steel                                              | Stainless Steel                                                             |
| <b>KITCHEN FLOORING</b> | Hard Surface Plank                                         | Hard Surface Plank                                           | Hard Surface Plank                                                          |
| COUNTERTOPS             | Beige Laminate (kitchen) + White Porcelain (bath)          | Beige Speckled Granite (kitchen) + White<br>Porcelain (bath) | Grey Quartz                                                                 |
| CABINETRY               | Dark                                                       | Dark                                                         | White Shaker                                                                |
| BACKSPLASH              | Beige Tile                                                 | Beige Tile                                                   | Grey Tile                                                                   |
| FINISHES                | Standard                                                   | Standard                                                     | Upgraded                                                                    |
| LIGHTING                | Standard                                                   | Standard                                                     | Upgraded                                                                    |
| <b>OTHER FEATURES</b>   | Carpet in living room and bedrooms.<br>Located in Phase I. | Carpet in living room and bedrooms.<br>Located in Phase I.   | Carpet in bedrooms, lofts & stairs (select homes). Located in Phase I & II. |