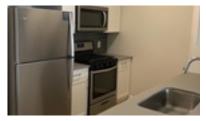

## Finish Package Comparison Chart

Select finishes shown vary throughout the property and are packaged together.

Pick the perfect finishing touch for the apartment you'll love to call home.

| PACKAGE          | CLASSIC I                         | CLASSIC II                        | RENOVATED I             | RENOVATED II            |  |
|------------------|-----------------------------------|-----------------------------------|-------------------------|-------------------------|--|
| APPLIANCES       | Black or Stainless Steel*         | Black or Stainless Steel*         | Stainless Steel         | Stainless Steel         |  |
| KITCHEN FLOORING | Vinyl Tile or Hard Surface Plank* | Vinyl Tile or Hard Surface Plank* | Hard Surface Plank      | Hard Surface Plank      |  |
| COUNTERTOPS      | Beige Laminate                    | Beige Laminate                    | Grey Quartz             | Grey Quartz             |  |
| CABINETRY        | Light Oak                         | Dark Oak                          | White Shaker            | White Shaker            |  |
| BACKSPLASH       | Beige Tile                        | Beige Tile                        | Dark Grey Tile          | Grey Tile               |  |
| FINISHES         | Standard                          | Standard                          | Upgraded                | Upgraded                |  |
| LIGHTING         | Standard                          | Standard                          | Standard                | Upgraded                |  |
| OTHER FEATURES   | Carpet in Bedrooms Only*          | Carpet in Bedrooms Only*          | Carpet in Bedrooms Only | Carpet in Bedrooms Only |  |
|                  |                                   |                                   |                         |                         |  |