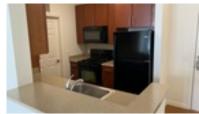

## Finish Package Comparison Chart

Select finishes shown vary throughout the property and are packaged together.

Pick the perfect finishing touch for the apartment you'll love to call home.

| PACKAGE          | CLASSIC I                         | CLASSIC II                        | RENOVATED I             | RENOVATED II            |  |
|------------------|-----------------------------------|-----------------------------------|-------------------------|-------------------------|--|
| APPLIANCES       | Black or Stainless Steel*         | Black or Stainless Steel*         | Stainless Steel         | Stainless Steel         |  |
| KITCHEN FLOORING | Vinyl Tile or Hard Surface Plank* | Vinyl Tile or Hard Surface Plank* | Hard Surface Plank      | Hard Surface Plank      |  |
| COUNTERTOPS      | Beige Laminate                    | Beige Laminate                    | Grey Quartz             | Grey Quartz             |  |
| CABINETRY        | Light Oak                         | Dark Oak                          | White Shaker            | White Shaker            |  |
| BACKSPLASH       | Beige Tile                        | Beige Tile                        | Dark Grey Tile          | Grey Tile               |  |
| FINISHES         | Standard                          | Standard                          | Upgraded                | Upgraded                |  |
| LIGHTING         | Standard                          | Standard                          | Standard                | Upgraded                |  |
| OTHER FEATURES   | Carpet in Bedrooms Only*          | Carpet in Bedrooms Only*          | Carpet in Bedrooms Only | Carpet in Bedrooms Only |  |
|                  |                                   |                                   |                         |                         |  |