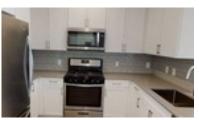

## Finish Package Comparison Chart

Select finishes shown vary throughout the property and are packaged together.

Pick the perfect finishing touch for the apartment you'll love to call home.

| PACKAGE          | CLASSIC I                         | CLASSIC II                        | RENOVATED I             | RENOVATED II            |  |
|------------------|-----------------------------------|-----------------------------------|-------------------------|-------------------------|--|
| APPLIANCES       | Black or Stainless Steel*         | Black or Stainless Steel*         | Stainless Steel         | Stainless Steel         |  |
| KITCHEN FLOORING | Vinyl Tile or Hard Surface Plank* | Vinyl Tile or Hard Surface Plank* | Hard Surface Plank      | Hard Surface Plank      |  |
| COUNTERTOPS      | Beige Laminate                    | Beige Laminate                    | Grey Quartz             | Grey Quartz             |  |
| CABINETRY        | Light Oak                         | Dark Oak                          | White Shaker            | White Shaker            |  |
| BACKSPLASH       | Beige Tile                        | Beige Tile                        | Dark Grey Tile          | Grey Tile               |  |
| FINISHES         | Standard                          | Standard                          | Upgraded                | Upgraded                |  |
| LIGHTING         | Standard                          | Standard                          | Standard                | Upgraded                |  |
| OTHER FEATURES   | Carpet in Bedrooms Only*          | Carpet in Bedrooms Only*          | Carpet in Bedrooms Only | Carpet in Bedrooms Only |  |
|                  |                                   |                                   |                         |                         |  |