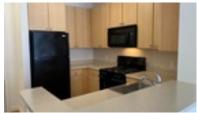

## Finish Package Comparison Chart

Select finishes shown vary throughout the property and are packaged together.

Pick the perfect finishing touch for the apartment you'll love to call home.

| PACKAGE          | CLASSIC I                         | CLASSIC II                        | RENOVATED I             | RENOVATED II            |  |
|------------------|-----------------------------------|-----------------------------------|-------------------------|-------------------------|--|
| APPLIANCES       | Black or Stainless Steel*         | Black or Stainless Steel*         | Stainless Steel         | Stainless Steel         |  |
| KITCHEN FLOORING | Vinyl Tile or Hard Surface Plank* | Vinyl Tile or Hard Surface Plank* | Hard Surface Plank      | Hard Surface Plank      |  |
| COUNTERTOPS      | Beige Laminate                    | Beige Laminate                    | Grey Quartz             | Grey Quartz             |  |
| CABINETRY        | Light Oak                         | Dark Oak                          | White Shaker            | White Shaker            |  |
| BACKSPLASH       | Beige Tile                        | Beige Tile                        | Dark Grey Tile          | Grey Tile               |  |
| FINISHES         | Standard                          | Standard                          | Upgraded                | Upgraded                |  |
| LIGHTING         | Standard                          | Standard                          | Standard                | Upgraded                |  |
| OTHER FEATURES   | Carpet in Bedrooms Only*          | Carpet in Bedrooms Only*          | Carpet in Bedrooms Only | Carpet in Bedrooms Only |  |
|                  |                                   |                                   |                         |                         |  |