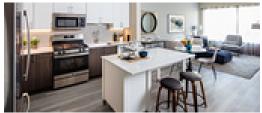

## Finish Package Comparison Chart

Select finishes shown vary throughout the property and are packaged together.

Pick the perfect finishing touch for the apartment you'll love to call home.

| PACKAGE          | RENOVATED PACKAGE I                    | DESIGN PACKAGE I              | SIGNATURE COLLECTION                              |
|------------------|----------------------------------------|-------------------------------|---------------------------------------------------|
| APPLIANCES       | Stainless Steel                        | Stainless Steel               | Upgraded Stainless Steel                          |
| KITCHEN FLOORING | Hard Surface Plank                     | Hard Surface Plank            | Hard Surface Plank                                |
| COUNTERTOPS      | Grey Granite                           | White Quartz                  | White Quartz                                      |
| CABINETRY        | White Shaker                           | White Uppers, Dark Oak Lowers | Oak                                               |
| BACKSPLASH       | Grey Tile                              | Grey Tile                     | Mosaic Tile                                       |
| FINISHES         | Standard                               | Upgraded                      | Upgraded                                          |
| LIGHTING         | Standard                               | Upgraded                      | Upgraded                                          |
| OTHER FEATURES   | Hard surface flooring in common areas* | Kitchen Island                | Nest Thermostat & Amazon Alexa Smarthome Features |
|                  |                                        |                               | *in soloct anartments                             |