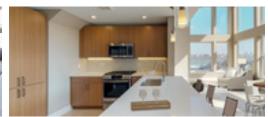

## Finish Package Comparison Chart

Select finishes shown vary throughout the property and are packaged together.

Pick the perfect finishing touch for the apartment you'll love to call home.

| PACKAGE          | RENOVATED PACKAGE I                    | DESIGN PACKAGE I              | SIGNATURE COLLECTION                              |
|------------------|----------------------------------------|-------------------------------|---------------------------------------------------|
| APPLIANCES       | Stainless Steel                        | Stainless Steel               | Upgraded Stainless Steel                          |
| KITCHEN FLOORING | Hard Surface Plank                     | Hard Surface Plank            | Hard Surface Plank                                |
| COUNTERTOPS      | Grey Granite                           | White Quartz                  | White Quartz                                      |
| CABINETRY        | White Shaker                           | White Uppers, Dark Oak Lowers | Oak                                               |
| BACKSPLASH       | Grey Tile                              | Grey Tile                     | Mosaic Tile                                       |
| FINISHES         | Standard                               | Upgraded                      | Upgraded                                          |
| LIGHTING         | Standard                               | Upgraded                      | Upgraded                                          |
| OTHER FEATURES   | Hard surface flooring in common areas* | Kitchen Island                | Nest Thermostat & Amazon Alexa Smarthome Features |
|                  |                                        |                               | *in soloct anartments                             |