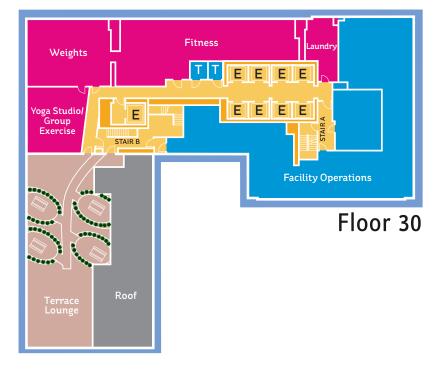

We would like to take you on a standard tour route that may include a model apartment and many community amenities. If you wish to alter this route, see a specific apartment or see other community features, we can do so upon request.