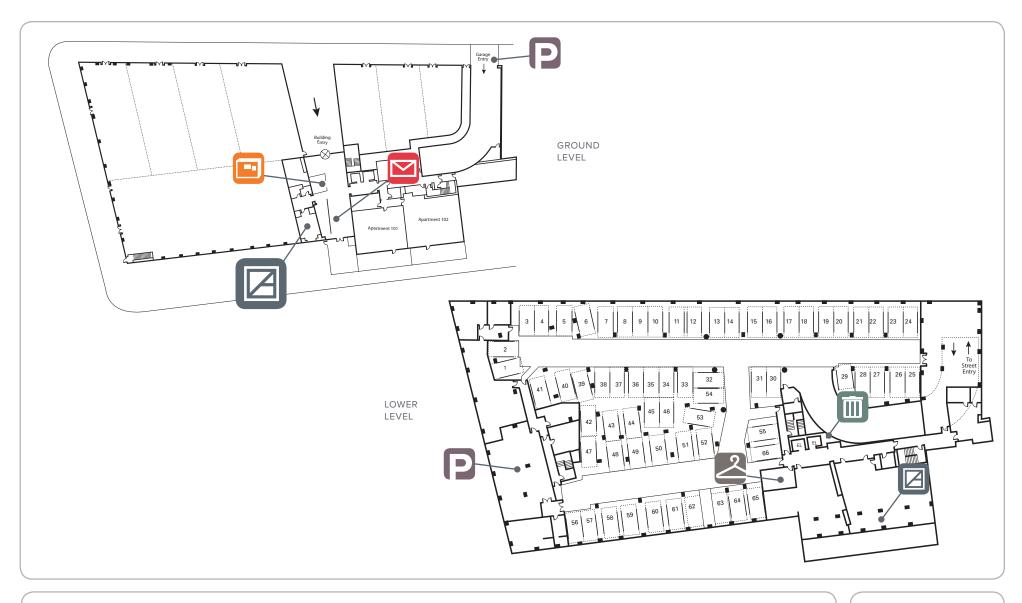

## AVALON

BOWERY PLACE
COMMUNITY PLAN
11 EAST FIRST STREET

Ground Level

We would like to take you on a standard tour route that may include a model apartment and many communityamenities. If you wish to alter this route, see a specific apartment or See other community features, we can do so upon request.

## WELCOME TO AVALON BOWERY PLACE 11 EAST FIRST STREET

Parking Space #\_\_\_\_\_

LEASING OFFICE & AMENITY AREA

TRASH

PACKAGE PICK UP

Mailbox # \_\_\_\_

Storage #

MAIL ROOM

PARKING

DRY CLEANING DROP OFF