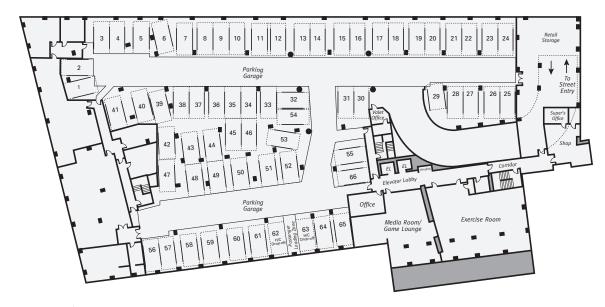

## AVALON

BOWERY PLACE
COMMUNITY PLAN
11 EAST FIRST STREET

Ground Level

We would like to take you on a standard tour route that may include a model apartment and many communityamenities. If you wish to alter this route, see a specific apartment or See other community features, we can do so upon request.

## WELCOME TO AVALON BOWERY PLACE 11 EAST FIRST STREET

Parking Space #\_\_\_\_\_

LEASING OFFICE & AMENITY AREA

TRASH

PACKAGE PICK UP

Mailbox # \_\_\_\_

Storage #

MAIL ROOM

PARKING

DRY CLEANING DROP OFF