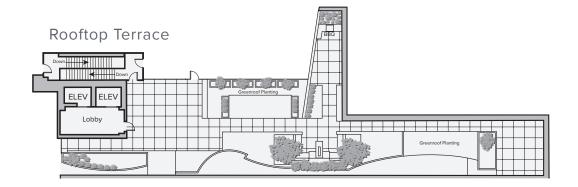

## AVALON

BOWERY PLACE
COMMUNITY PLAN
11 EAST FIRST STREET



Ground Level



We would like to take you on a standard tour route that may include a model apartment and many communityamenities. If you wish to alter this route, see a specific apartment or See other community features, we can do so upon request.



## AVALON

BOWERY PLACE
COMMUNITY PLAN
22 EAST FIRST STREET





## WELCOME TO AVALON BOWERY PLACE 11 EAST FIRST STREET



Parking Space #\_\_\_\_\_



LEASING OFFICE & AMENITY AREA



TRASH



PACKAGE PICK UP

Mailbox # \_\_\_\_

Storage #

MAIL ROOM



PARKING



DRY CLEANING DROP OFF



## WELCOME TO AVALON BOWERY PLACE 22 EAST FIRST STREET



Parking Space #\_\_\_\_

Mailbox #







Storage #\_\_\_\_



MAIL ROOM



PARKING



BARBECUE