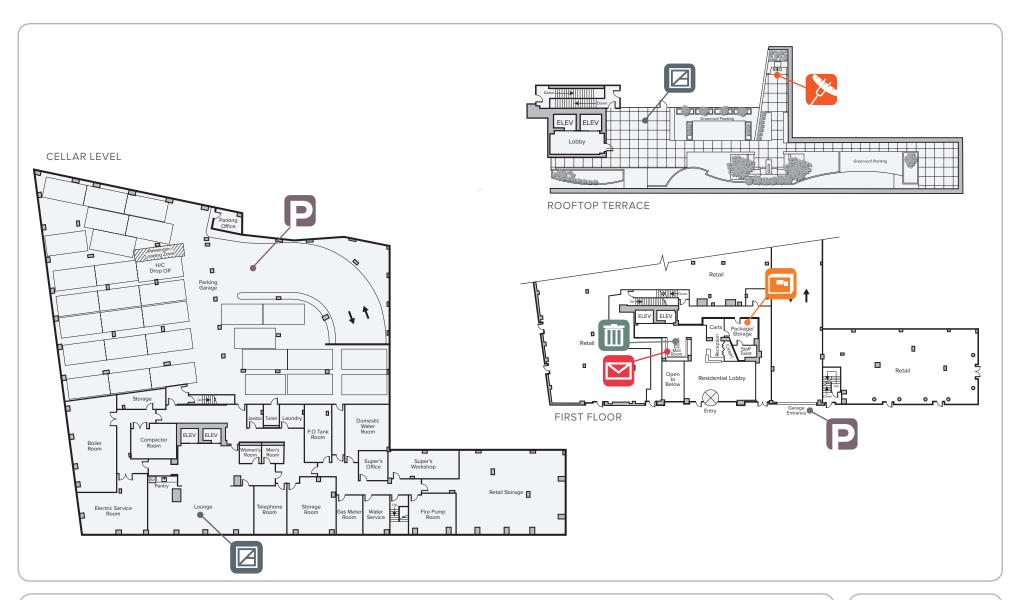

## AVALON

BOWERY PLACE
COMMUNITY PLAN
22 EAST FIRST STREET

## WELCOME TO AVALON BOWERY PLACE 22 EAST FIRST STREET

Parking Space #\_\_\_\_

Mailbox #

Storage #\_\_\_\_

MAIL ROOM

PARKING

BARBECUE