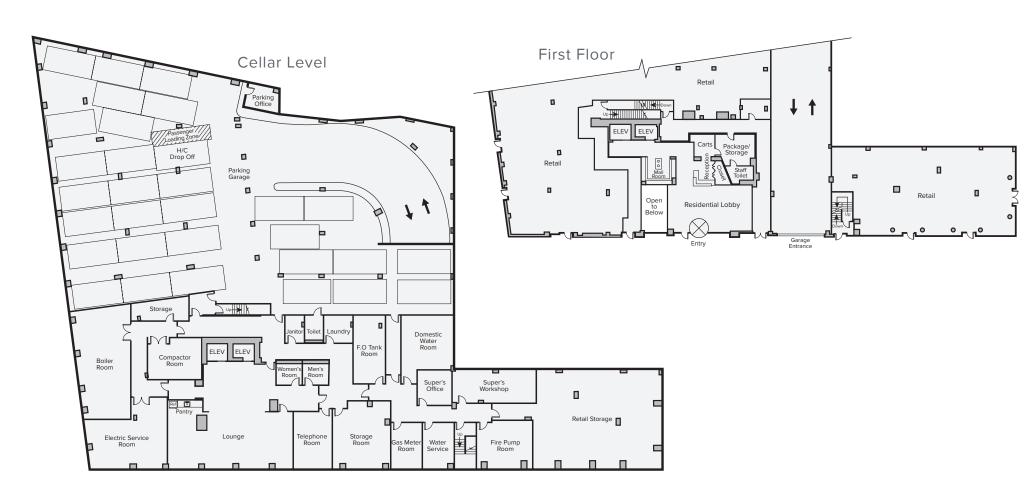

## AVALON

BOWERY PLACE
COMMUNITY PLAN
11 EAST FIRST STREET



Ground Level



We would like to take you on a standard tour route that may include a model apartment and many communityamenities. If you wish to alter this route, see a specific apartment or See other community features, we can do so upon request.



## AVALON

BOWERY PLACE
COMMUNITY PLAN
22 EAST FIRST STREET





## WELCOME TO AVALON BOWERY PLACE 11 EAST FIRST STREET



Parking Space #\_\_\_\_\_



LEASING OFFICE & AMENITY AREA



TRASH



PACKAGE PICK UP

Mailbox # \_\_\_\_

Storage #

MAIL ROOM



PARKING



DRY CLEANING DROP OFF



## WELCOME TO AVALON BOWERY PLACE 22 EAST FIRST STREET



Parking Space #\_\_\_\_

Mailbox #







Storage #\_\_\_\_



MAIL ROOM



PARKING



BARBECUE