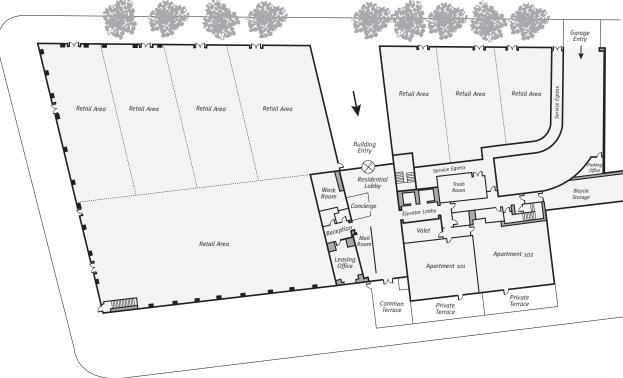

## AVALON

BOWERY PLACE
COMMUNITY PLAN
22 EAST FIRST STREET

## WELCOME TO AVALON BOWERY PLACE 22 EAST FIRST STREET

Parking Space #\_\_\_\_

Mailbox #

Storage #\_\_\_\_

MAIL ROOM

PARKING

BARBECUE