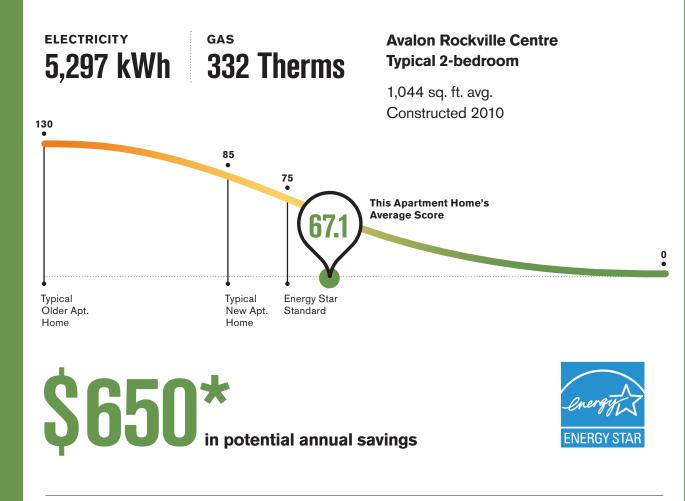

# **Estimated annual energy use**

\*All calculations and potential savings are based on averages, and may vary based on such factors as region, building code, floor plans, location, rates and other factors. This information is provided for general reference only and should not be relied upon for budgeting purposes. Specific rates and data used in calculations are available upon request.