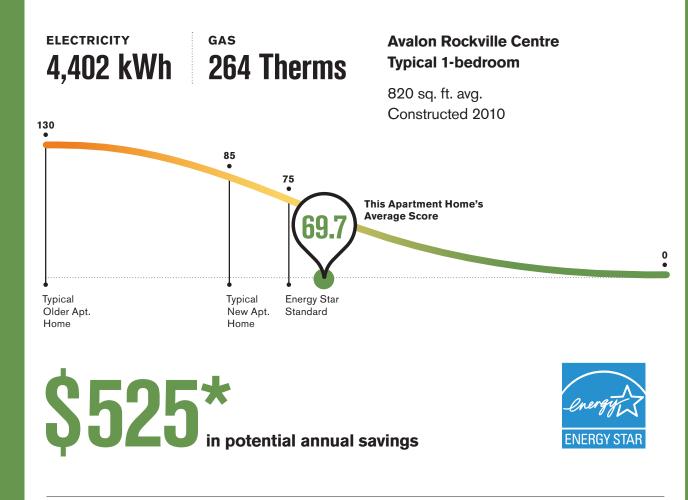

## **Estimated annual energy use**

\*All calculations and potential savings are based on averages, and may vary based on such factors as region, building code, floor plans, location, rates and other factors. This information is provided for general reference only and should not be relied upon for budgeting purposes. Specific rates and data used in calculations are available upon request.