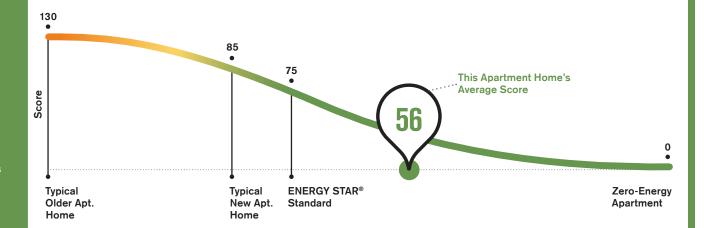

# Estimated energy use & water savings for

**Avalon Yonkers Typical Studio** 

#### **ESTIMATED ANNUAL USAGE**