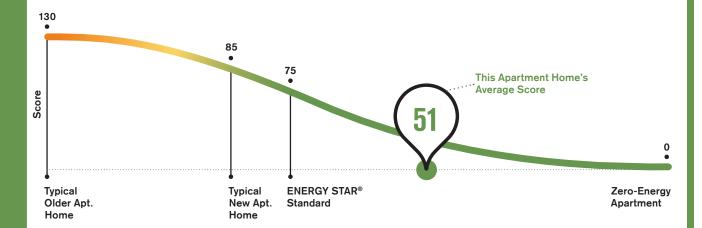

# Estimated energy use & water savings for

**Avalon Yonkers Typical Studio** 

#### **ESTIMATED ANNUAL USAGE**