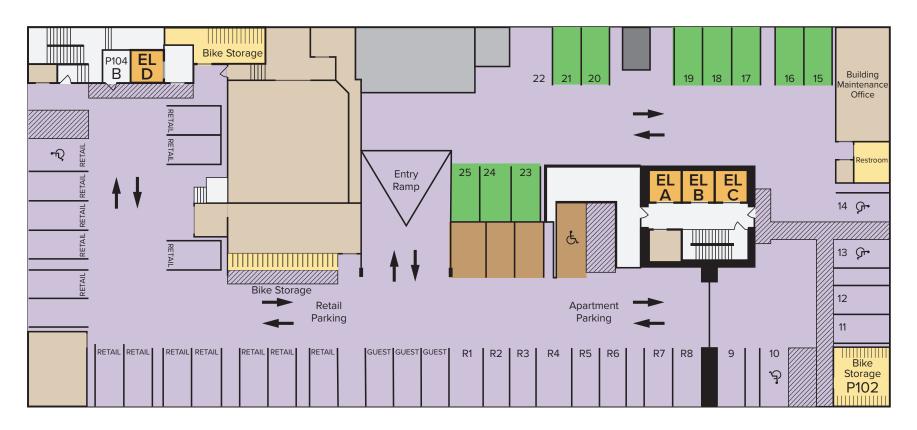

andard tour route that may include a model apartment and many community amenities. If you wish to alter this route, see a specific apartment or see other community features, we can do so upon request.

N

COMMUNITY PLAN

LEVELS 8-12





We would like to take you on a standard tour route that may include a model apartment and many community amenities. If you wish to alter this route, see a specific apartment or see other community features, we can do so upon request.

N

COMMUNITY PLAN

**LEVELS 13-20** 





We would like to take you on a standard tour route that may include a model apartment and many community amenities. If you wish to alter this route, see a specific apartment or see other community features, we can do so upon request.

N

COMMUNITY PLAN

**LEVELS 21-23** 



















# COMMUNITY PLAN UNDEGROUND PARKING LEVEL 2







## COMMUNITY PLAN UNDEGROUND PARKING LEVEL 3



ELECTRIC VEHICLES FUTURE RESIDENTS PREMIUM SPACES



# COMMUNITY PLAN UNDEGROUND PARKING LEVEL 4