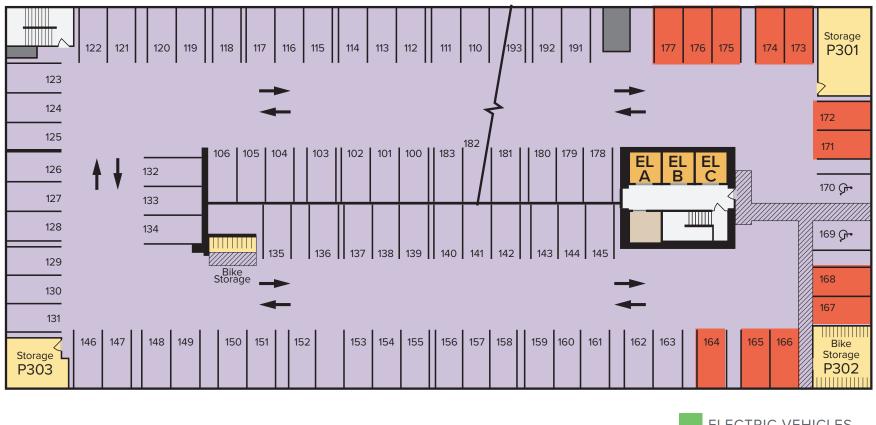

## COMMUNITY PLAN UNDEGROUND PARKING LEVEL 3

ELECTRIC VEHICLES FUTURE RESIDENTS PREMIUM SPACES