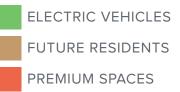

## COMMUNITY PLAN UNDEGROUND PARKING LEVEL 3

ELECTRIC VEHICLES FUTURE RESIDENTS PREMIUM SPACES